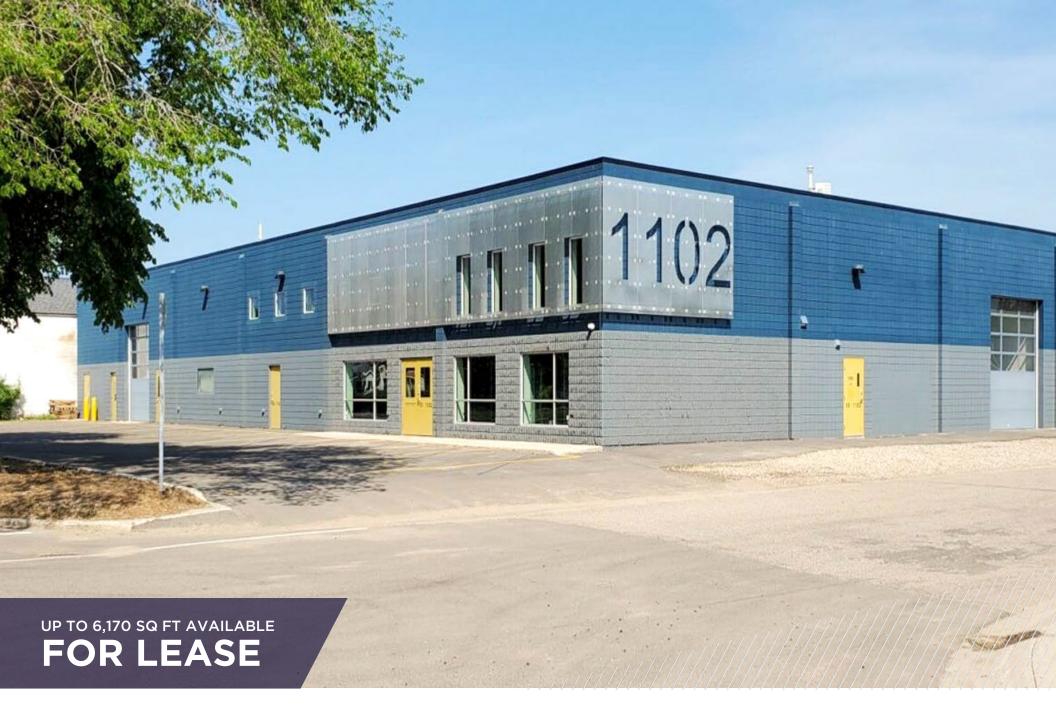

RETAIL | HIGH QUALITY RETAIL UNIT LEASE OPPORTUNITY

# 1102 17th Street West

WEST INDUSTRIAL, SASKATOON

### PROPERTY DETAILS

**Immediate** \$13.00 \$4.00\* Asking Price, PSF 2024 Est. Occupancy, PSF Availability West Industrial District: MX1 (Mixed-Use) Zoning: Parcel #: 164635498 Site Size: 0.56 Acres Total Rentable Area: ± 6.170 SF Ample paved parking common to site Parking:

### **HIGHLIGHTS**

- 15,000 Square foot building situated on 0.56 acres of land in Saskatoon's West Industrial area
- Ample parking common to site
- Facility contains both newly renovated office space and warehouse with an overhead door feature
- 22' Clear Ceiling
- 30' Column Spacing
- 600 Amp 3 Phase Service