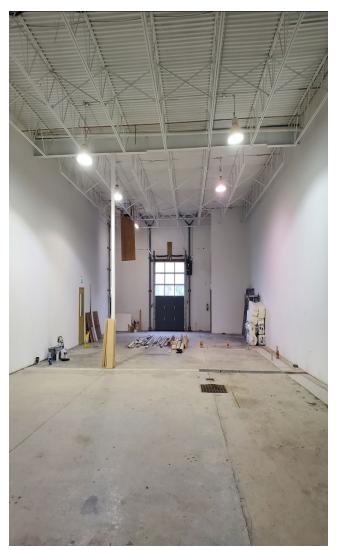

NDUSTRIAL, SASKATOON



### PROPERTY DETAILS

**Immediate** \$13.00 \$4.00\* Asking Price, PSF 2024 Est. Occupancy, PSF Availability West Industrial District: MX1 (Mixed-Use) Zoning: Parcel #: 164635498 Site Size: 0.56 Acres Total Rentable Area: ± 6.170 SF Ample paved parking common to site Parking:

### **HIGHLIGHTS**

- 15,000 Square foot building situated on 0.56 acres of land in Saskatoon's West Industrial area
- Ample parking common to site
- Facility contains both newly renovated office space and warehouse with an overhead door feature
- 22' Clear Ceiling
- 30' Column Spacing
- 600 Amp 3 Phase Service





### **LEAD AGENT**

### **SCOTT FRIESEN**

President / Broker

<u>1-306-934-3377</u> scott.friesen@cwsaskatoon.com



# **PROPERTY PHOTOS**

Unit 2 & Office Space: ± 6,033 SF









## **SITE PLAN**





# **NEIGHBOURHOOD PROFILE**

**WEST INDUSTRIAL** 



- Victoria Park
- Optimist Park
- Saskatoon Water Treatment Plant
- Bridge City Collision
- Family Pizza
- Saskatoon Lights and Power
- TT Auto Service
- FFUN Collision Service
- EGO Aesthetics Saskatoon







### SCOTT FRIESEN

President / Broker

1-306-934-3377 scott.friesen@cwsaskatoon.com

#### **MATT PRIEL**

Senior Sales Associate

1-306-261-2375 matt.priel@cwsaskatoon.com

#### **OFFICE**

1-306-934-3377 info@cwsaskatoon.com

### **CUSHMAN & WAKEFIELD SASKATOON**

A LOCAL FIRM WITH GLOBAL REACH

215-350 3<sup>rd</sup> Avenue North Saskatoon, SK S7K 2J1 cushmanwakefieldsaskatoon.com

©2024 Cushman & Wakefield. All rights reserved. The information contained in this communication is strictly confidential. T