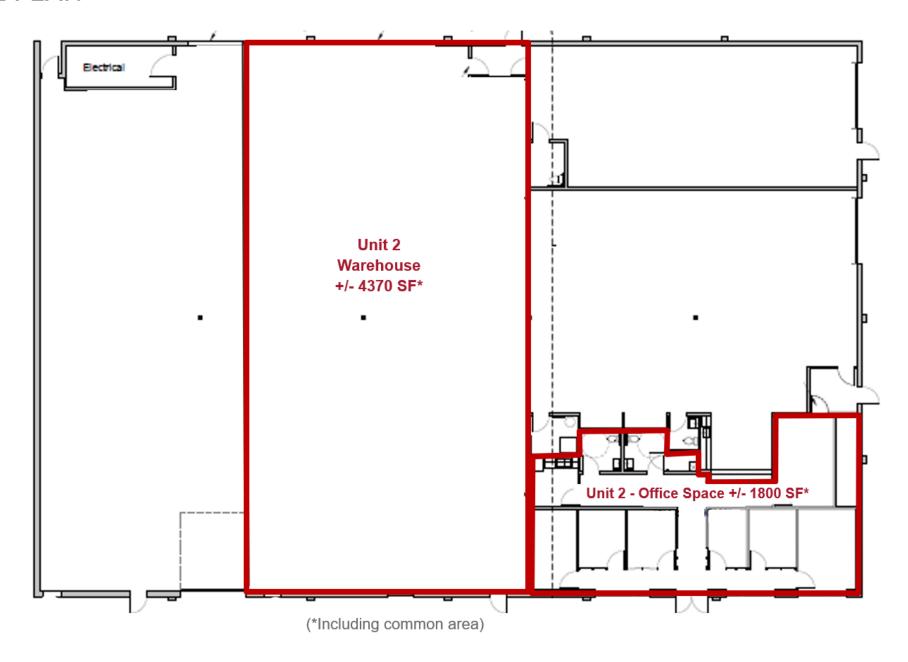

### PROPERTY DETAILS

**Immediate** \$13.00 \$4.00\* Asking Price, PSF 2024 Est. Occupancy, PSF Availability West Industrial District: MX1 (Mixed-Use) Zoning: Parcel #: 164635498 Site Size: 0.56 Acres Total Rentable Area: ± 6.170 SF Ample paved parking common to site Parking:

### **HIGHLIGHTS**

- 15,000 Square foot building situated on 0.56 acres of land in Saskatoon's West Industrial area
- Ample parking common to site
- Facility contains both newly renovated office space and warehouse with an overhead door feature
- 22' Clear Ceiling
- 30' Column Spacing
- 600 Amp 3 Phase Service





### **LEAD AGENT**

### **SCOTT FRIESEN**

President / Broker

<u>1-306-934-3377</u> scott.friesen@cwsaskatoon.com



# **PROPERTY PHOTOS**

Unit 2 & Office Space: ± 6,033 SF









## **SITE PLAN**





# **NEIGHBOURHOOD PROFILE**

**WEST INDUSTRIAL** 



- Victoria Park
- Optimist Park
- Saskatoon Water Treatment Plant
- Bridge City Collision
- Family Pizza
- Saskatoon Lights and Power
- TT Auto Service
- FFUN Collision Service
- EGO Aesthetics Saskatoon







### SCOTT FRIESEN

President / Broker

1-306-934-3377 scott.friesen@cwsaskatoon.com

#### **MATT PRIEL**

Senior Sales Associate

1-306-261-2375 matt.priel@cwsaskatoon.com

#### **OFFICE**

1-306-934-3377 info@cwsaskatoon.com

### **CUSHMAN & WAKEFIELD SASKATOON**

A LOCAL FIRM WITH GLOBAL REACH

215-350 3<sup>rd</sup> Avenue North Saskatoon, SK S7K 2J1 cushmanwakefieldsaskatoon.com

©2024 Cushman & Wakefield. All rights reserved. The information contained in this communication is strictly confidential. This information has be