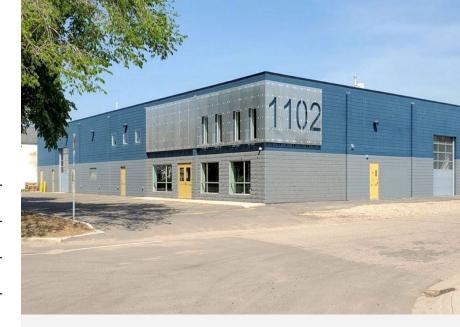

RETAIL | HIGH QUALITY RETAIL UNIT LEASE OPPORTUNITY

# 1102 17th Street West

WEST INDUSTRIAL, SASKATOON



### PROPERTY DETAILS

**Immediate** \$13.00 \$4.00\* Asking Price, PSF 2024 Est. Occupancy, PSF Availability West Industrial District: MX1 (Mixed-Use) Zoning: Parcel #: 164635498 Site Size: 0.56 Acres Total Rentable Area: ± 6.170 SF Ample paved parking common to site Parking:

### **HIGHLIGHTS**

- 15,000 Square foot building situated on 0.56 acres of land in Saskatoon's West Industrial area
- Ample parking common to site
- Facility contains both newly renovated office space and warehouse with an overhead door feature
- 22' Clear Ceiling
- 30' Column Spacing
- 600 Amp 3 Phase Service





### **LEAD AGENT**

### **SCOTT FRIESEN**

President / Broker

<u>1-306-934-3377</u> scott.friesen@cwsaskatoon.com



# **PROPERTY PHOTOS**

Unit 2 & Office Space: ± 6,033 SF









## **SITE PLAN**





# **NEIGHBOURHOOD PROFILE**

**WEST INDUSTRIAL** 



- Victoria Park
- Optimist Park
- Saskatoon Water Treatment Plant
- Bridge City Collision
- Family Pizza
- Saskatoon Lights and Power
- TT Auto Service
- FFUN Collision Service
- EGO Aesthetics Saskatoon







### SCOTT FRIESEN

President / Broker

1-306-934-3377 scott.friesen@cwsaskatoon.com

#### **MATT PRIEL**

Senior Sales Associate

1-306-261-2375 matt.priel@cwsaskatoon.com

#### **OFFICE**

1-306-934-3377 info@cwsaskatoon.com

### **CUSHMAN & WAKEFIELD SASKATOON**

A LOCAL FIRM WITH GLOBAL REACH

215-350 3<sup>rd</sup> Avenu