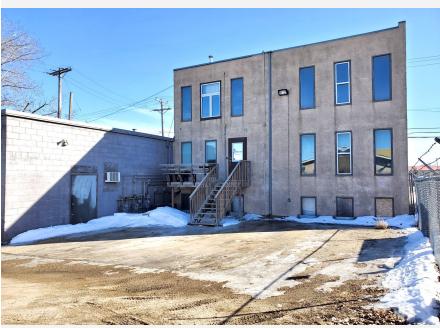

## HIGHLIGHTS

- On-site parking available for 5-10 vehicles along with an abundance of street parking
- Two-and-a-half-story walk-up office building with two adjacent single-story tenant bays, plus a rear detached heated garage
- Located in the Kelsey Woodlawn area between Idylwyld Dr and Quebec Ave
- Great access to downtown and to North end of the city

#### FOR SALE | 20 36<sup>th</sup> Street East, Saskatoon SK