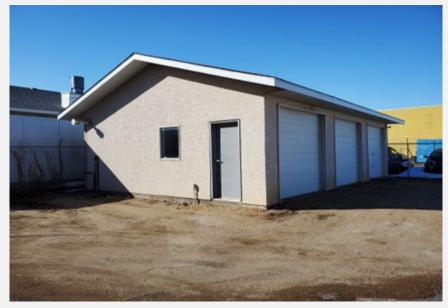

## HIGHLIGHTS

- On-site parking available for 5-10 vehicles along with an abundance of street parking
- Two-and-a-half-story walk-up office building with two adjacent single-story tenant bays, plus a rear detached heated garage
- Located in the Kelsey Woodlawn area between Idylwyld Dr and Quebec Ave
- Great access to downtown and to North end of the city