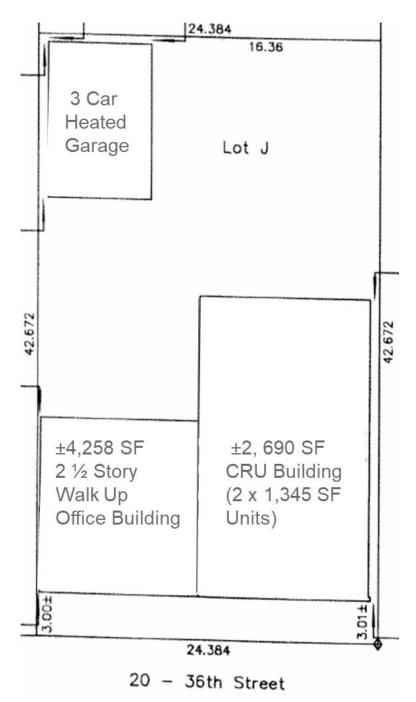

## SITE PLAN

#### FOR SALE | 20 36<sup>th</sup> Street East, Saskatoon SK

## **PROPERTY DETAILS**

**\$1,275,000 \$16,406.32** Asking Price Annual Property Tax (2023) Immediate Availability

District:Kelsey WoodlawnZoning:IL1 (Light Industrial)Parcel #:118956044Site Size:0.26 AcresTotal Rentable Area:± 6,948 SF (plus a 3-car heated garage)Parking:5-10 Onsite Parking Stalls