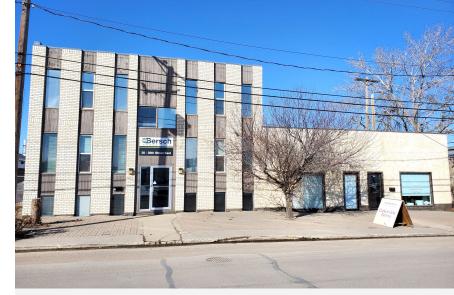

CUSHMAN & WAKEFIELD Saskatoon

**OFFICE** | TWO AND A HALF STORY OFFICE BUILDING

20 - 36th Street Eas

# ± 6,948 SQ FT AVAILABLE

KELSEY WOODLAWN, SASKATOON

## **PROPERTY DETAILS**

**\$1,275,000 \$16,406.32** Asking Price Annual Property Tax (2023) Immediate Availability

District:Kelsey WoodlawnZoning:IL1 (Light Industrial)Parcel #:118956044Site Size:0.26 AcresTotal Rentable Area:± 6,948 SF (plus a 3-car heated garage)Parking:5-10 Onsite Parking Stalls

## HIGHLIGHTS

- On-site parking available for 5-10 vehicles along with an abundance of street parking
- Two-and-a-half-story walk-up office building with two adjacent single-story tenant bays, plus a rear detached heated garage
- Located in the Kelsey Woodlawn area between Idylwyld Dr and Quebec Ave
- Great access to downtown and to North end of the city