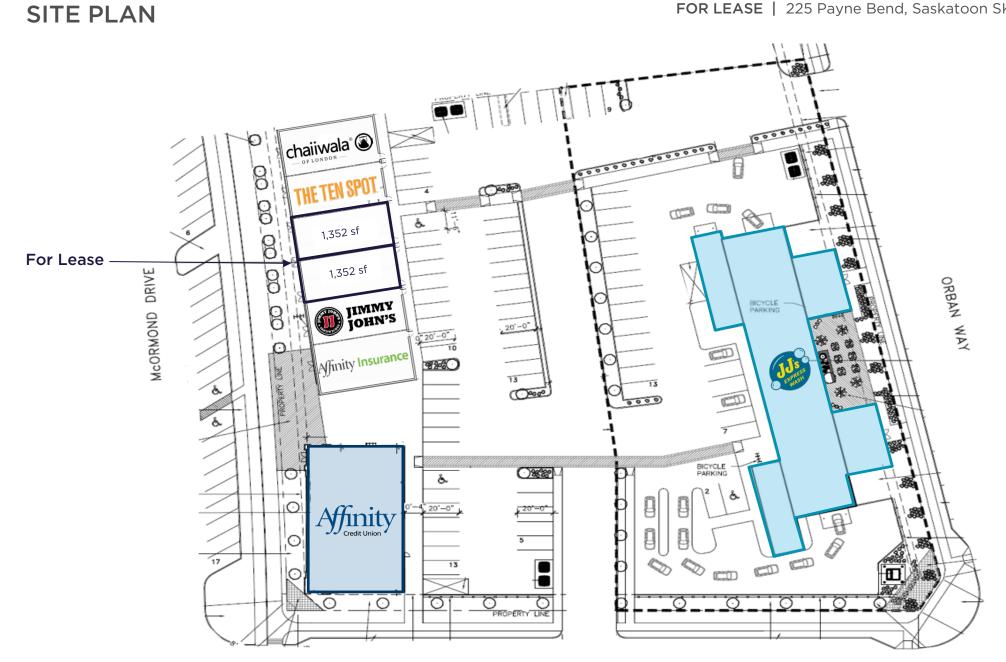

# Spring 2025

Availability

| Aspen Ridge                            |
|----------------------------------------|
| 34MX (Integrated Commercial Mixed-Use) |
| 04070845                               |
| .52 Acres                              |
| 1,352 - 2,704 SF                       |
| ample paved parking common to site     |
| IVAC partial distribution in place     |
|                                        |

# HIGHLIGHTS

- 2 High quality retail units for lease
- Total building size: 8,325 SF
- Located along McOrmond Rd & Payne Bend
- Current tenants: Affinity Credit Union, Affinity Insurance, JJ's Car Wash, Jimmy Johns and Chaiiwala of London
- Available for Spring 2025