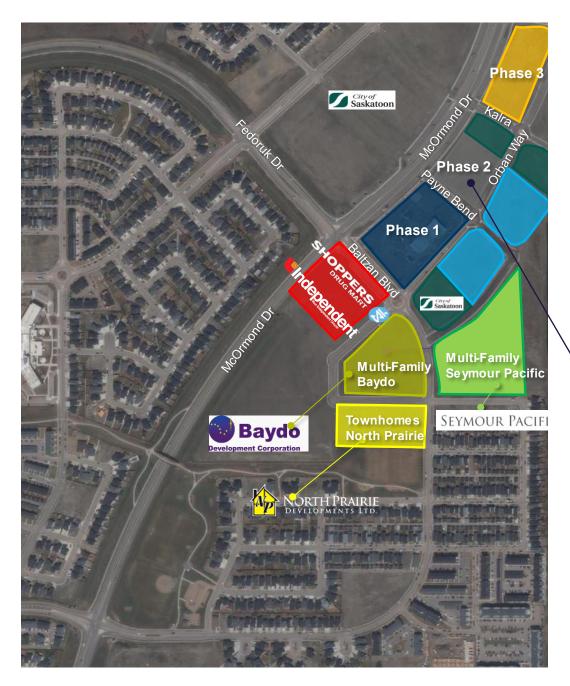

#### NORTH PRAIRIE TOWNHOMES

- Bellatowns in Evergreen
- 120 townhome units
  - 2-3 Bedroom & Garage

#### SEYMOUR PACIFIC

- Juniper gardens
- 162 rental units (1-2-3 Bedroom)
  - Phase 2: 116 rental units
- Evergreen Bend
- 204 rental units

#### BAYDO

.

- Multi-family
- Two 6 storey Res Towers
- Baydo Plaza
  - 212 Rental Units
  - 1, 2 and 3 Bedrooms
- Phase 3-5 Under Construction
- Aspen Point
  - 38 Rental Units
- 1500 plus occupants within 2 block radius of Evergreen Crossing
  Shopping Centre

### PHASE 1 FEATURES

- 2 Story Medical
- YXE Dental
- Pharmacy
- Dollarama
- Shell Gas Bar
- Dairy Queen Drive Thru
- Kumon
- Lucky's
- Joyous Pizza
- Starbucks
- Pet Value
- Cannabis Evergreen
- Mary Browns
- Subway