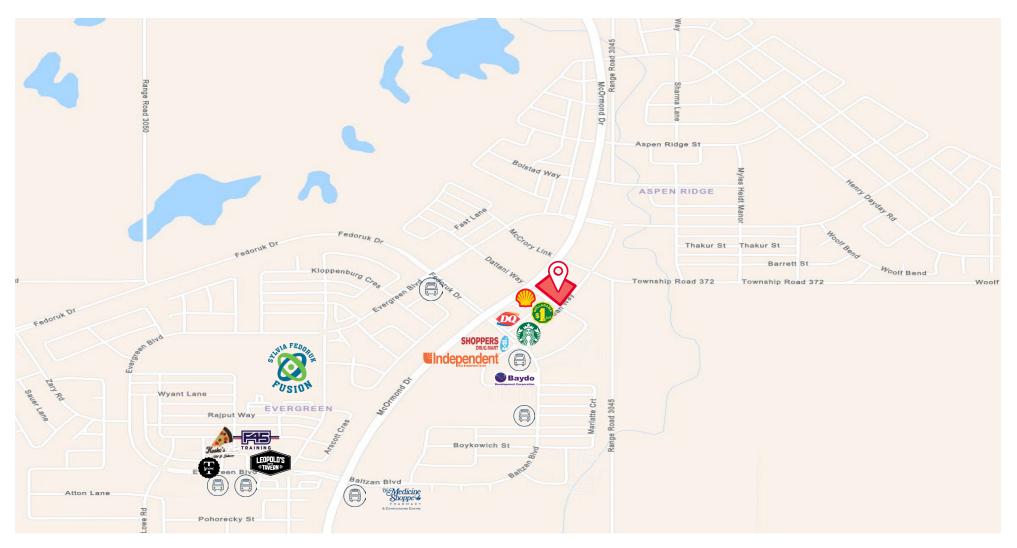

## NEIGHBOURHOOD PROFILE EVERGREEN | ASPEN RIDGE

 Accommodates mixed-use development and blends residential, commercial and institutional activities into a District Village where residents can work, play, live and shop

- Proximity to 6 transit stations
- Access to new Chief Mistawasis Bridge
- 20 minutes to Downtown Saskatoon

# LOCATION