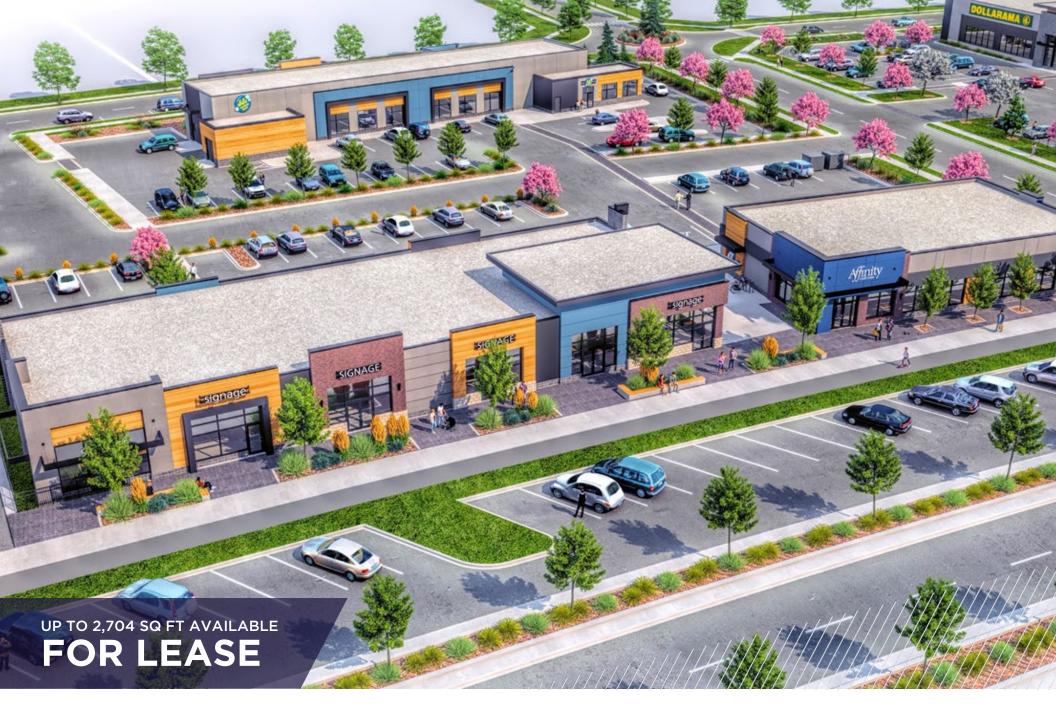

**RETAIL** | HIGH QUALITY RETAIL UNIT LEASE OPPORTUNITY

EVERGREEN CROSSING 2 225 PAYNE BEND, SASKATOON

# HIGHLIGHTS

- 2 High quality retail units for lease
- Total building size: 8,325 SF
- Located along McOrmond Rd & Payne Bend
- Current tenants: Affinity Credit Union, Affinity Insurance, JJ's Car Wash, Jimmy Johns and Chaiiwala of London
- Available for Spring 2025

# Spring 2025

Availability

| Aspen Ridge                            |
|----------------------------------------|
| 34MX (Integrated Commercial Mixed-Use) |
| 04070845                               |
| .52 Acres                              |
| 1,352 - 2,704 SF                       |
| ample paved parking common to site     |
| IVAC partial distribution in place     |
|                                        |