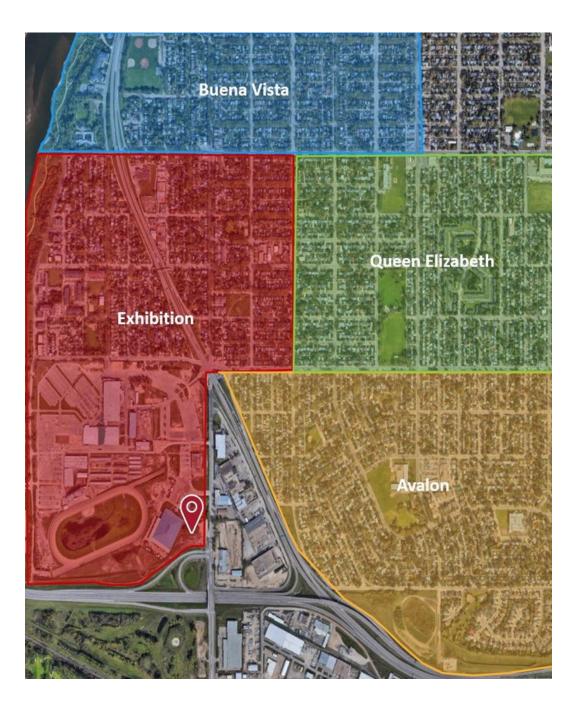

## **NEIGHBOURHOOD PROFILE**

LORNE AVENUE DEVELOPMENT

## **Exhibition**

Population: 2,556Average age: 38

Median Household Income: \$81,097

#### **Avalon**

Population: 2,835Average age: 38

Median Household Income: \$95,749

### **Queen Elizabeth**

Population: 2,617Average age: 34

Median Household Income: \$86,316

## **Buena Vista**

Population: 3,119Average age: 37

Median Household Income: \$94,929