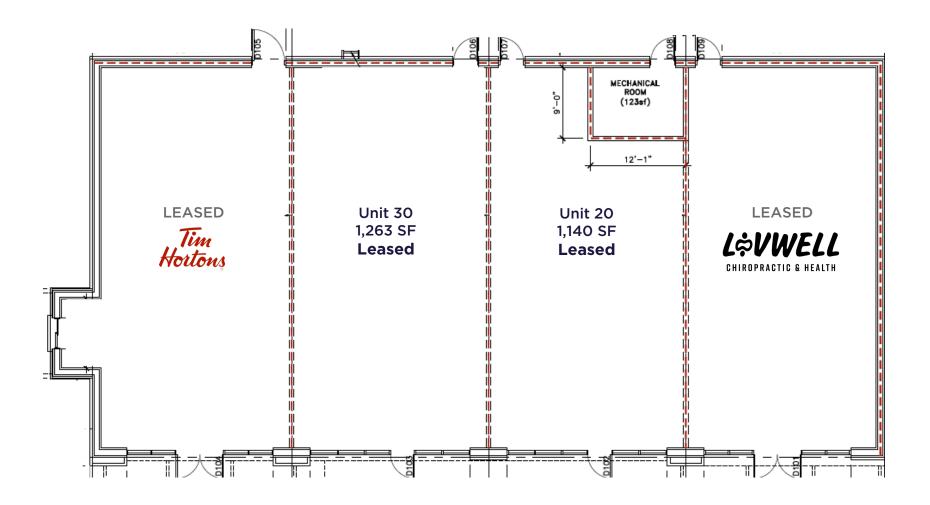

### PROPERTY DETAILS

\$30.00 \$11.50\*

Asking Price, PSF 2024 Est. Occupancy, PSF

District: Exhibition

Zoning: IL1 (Light Industrial)

Parcel #: 203973767

Site Size: 2.90 Acres

Total Rentable Area: ± 1,140 - 2,403 SF

### **HIGHLIGHTS**

- Purchased by local developer with retail development and major roadway construction experience.
- Developer to install left turning land/access on Lorne Ave for site access as has been approved by city of Saskatoon
- Directly across from new Sandman Hotel/Chop Restaurant
- Circle Drive visibility and access. Circle Drive traffic count of 40,700
   vpd from the Gordie Howe Bridge to Lorne Ave
- Current tenants include Tim Hortons and LivWell Chiro and Health

## **SITE PLAN**