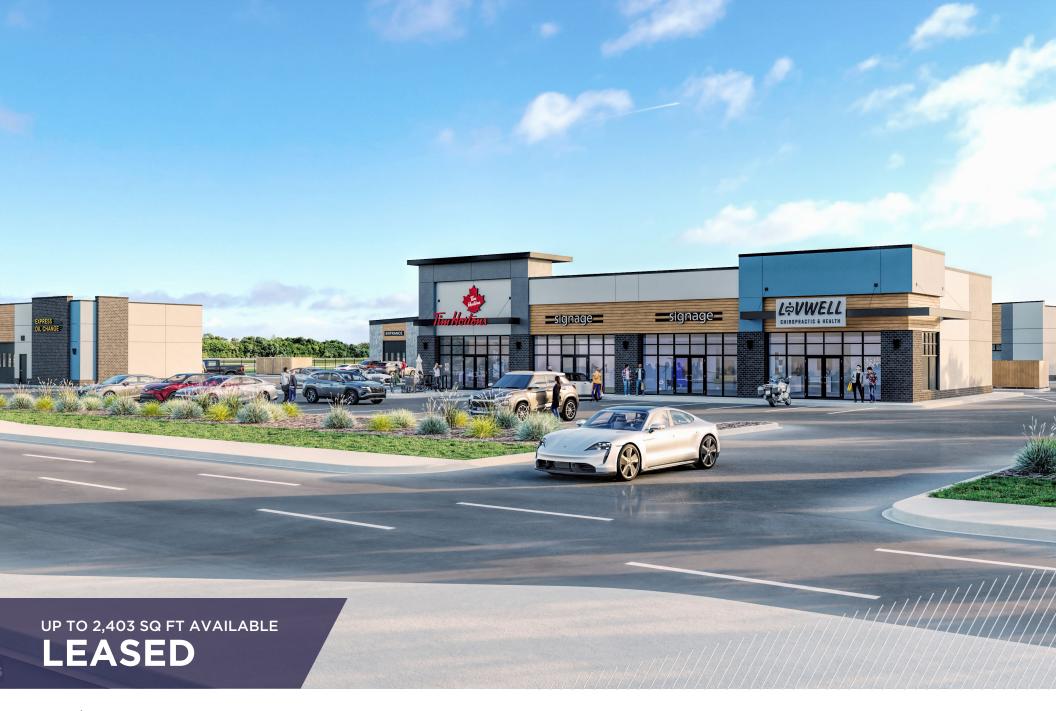

RETAIL | HIGH QUALITY RETAIL UNIT LEASE OPPORTUNITY

# **2710 Lorne Avenue**

LORNE AVENUE, SASKATOON

### PROPERTY DETAILS

\$30.00 \$11.50\*

Asking Price, PSF 2024 Est. Occupancy, PSF

District: Exhibition

Zoning: IL1 (Light Industrial)

Parcel #: 203973767

Site Size: 2.90 Acres

Total Rentable Area: ± 1,140 - 2,403 SF

### **HIGHLIGHTS**

- Purchased by local developer with retail development and major roadway construction experience.
- Developer to install left turning land/access on Lorne Ave for site access as has been approved by city of Saskatoon
- Directly across from new Sandman Hotel/Chop Restaurant
- Circle Drive visibility and access. Circle Drive traffic count of 40,700
   vpd from the Gordie Howe Bridge to Lorne Ave
- Current tenants include Tim Hortons and LivWell Chiro and Health