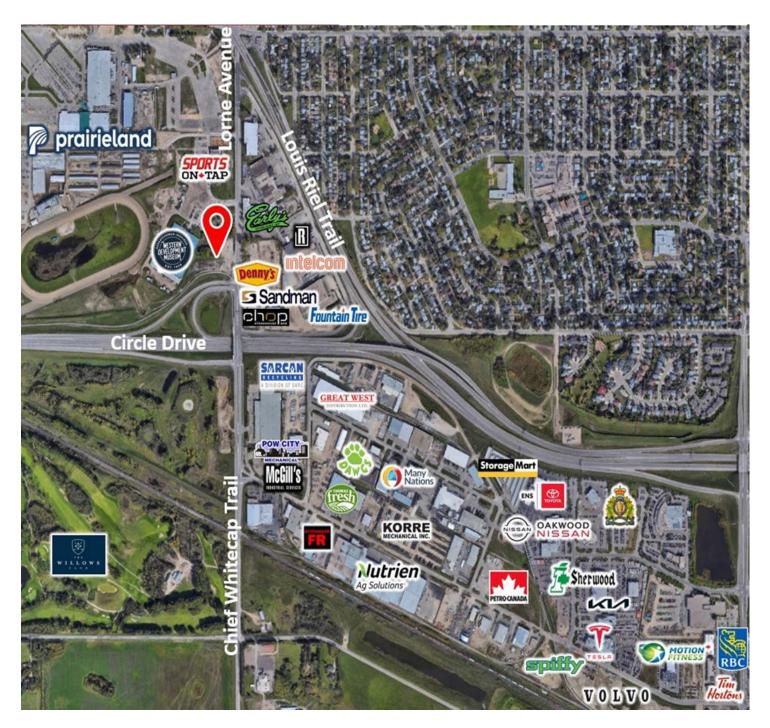

## **LOCATION**

## **NEIGHBORHOOD PROFILE**

- Ease of access provided by Lorne Avenue, Circle Drive, and Louis Riel Trail
- Immediate area hosts tenants such as Sports on Tap, Sandman Hotel, Denny's, and Fountain Tire
- Just a short drive or bus ride to an auto, retail, and industrial hub
- In walking distance to several **transit stations**, and neighborhood has a **bike score of 57**