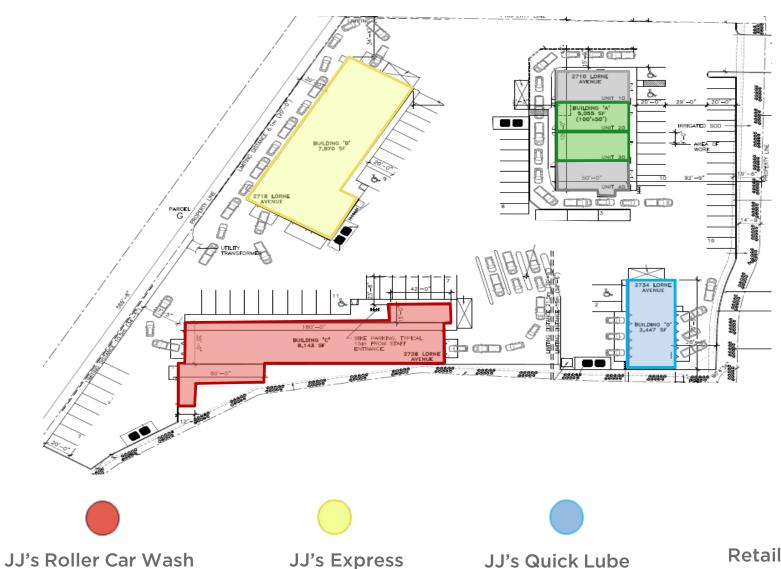

#: 203973767

Site Size: 2.90 Acres

Total Rentable Area: ± 1,140 - 2,403 SF

Parking: 20+ Parking stalls at no charge

### **HIGHLIGHTS**

- Purchased by local developer with retail development and major roadway construction experience.
- Developer to install left turning land/access on Lorne Ave for site access as has been approved by city of Saskatoon
- Directly across from new Sandman Hotel/Chop Restaurant
- Circle Drive visibility and access. Circle Drive traffic count of 40,700
   vpd from the Gordie Howe Bridge to Lorne Ave
- Current tenants include Tim Hortons and LivWell Chiro and Health





#### **LEAD AGENT**

#### **SCOTT FRIESEN**

President / Broker

1-306-934-3377 scott.friesen@cwsaskatoon.com



## **SITE PLAN**





## **NEIGHBOURHOOD PROFILE**

LORNE AVENUE DEVELOPMENT







## **LOCATION**



## **Exhibition**

Population: 2,556Average age: 38

Median Household Income: \$81,097

#### **Avalon**

Population: 2,835Average age: 38

Median Household Income: \$95,749

### **Queen Elizabeth**

Population: 2,617Average age: 34

Median Household Income: \$86,316

## **Buena Vista**

Population: 3,119Average age: 37

Median Household Income: \$94,929



## **NEIGHBORHOOD PROFILE**



- Ease of access provided by Lorne Avenue, Circle Drive, and Louis Riel Trail
- Immediate area hosts tenants such as Sports on Tap, Sandman Hotel, Denny's, and Fountain Tire
- Just a short drive or bus ride to an auto, retail, and industrial hub
- In walking distance to several **transit stations**, and neighborhood has a **bike score of 57**





#### SCOTT FRIESEN

President / Bro