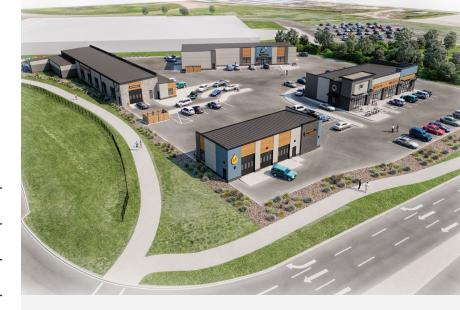

*2710 Lorne Avenue**

LORNE AVENUE, SASKATOON



### PROPERTY DETAILS

\$30.00 \$11.50\*

Asking Price, PSF 2024 Est. Occupancy, PSF

District: Exhibition

Zoning: IL1 (Light Industrial)

Parcel #: 203973767

Site Size: 2.90 Acres

Total Rentable Area: ± 1,140 - 2,403 SF

Parking: 20+ Parking stalls at no charge

### **HIGHLIGHTS**

- Purchased by local developer with retail development and major roadway construction experience.
- Developer to install left turning land/access on Lorne Ave for site access as has been approved by city of Saskatoon
- Directly across from new Sandman Hotel/Chop Restaurant
- Circle Drive visibility and access. Circle Drive traffic count of 40,700
   vpd from the Gordie Howe Bridge to Lorne Ave
- Current tenants include Tim Hortons and LivWell Chiro and Health





#### **LEAD AGENT**

#### **SCOTT FRIESEN**

President / Broker

1-306-934-3377 scott.friesen@cwsaskatoon.com



## **SITE PLAN**





## **NEIGHBOURHOOD PROFILE**

LORNE AVENUE DEVELOPMENT







## **LOCATION**



## **Exhibition**

Population: 2,556Average age: 38

Median Household Income: \$81,097

#### **Avalon**

Population: 2,835Average age: 38

Median Household Income: \$95,749

### **Queen Elizabeth**

Population: 2,617Average age: 34

Median Household Income: \$86,316

## **Buena Vista**

Population: 3,119Average age: 37

Median Household Income: \$94,929



## **NEIGHBORHOOD PROFILE**



- Ease of access provided by Lorne Avenue, Circle Drive, and Louis Riel Trail
- Immediate area hosts tenants such as Sports on Tap, Sandman Hotel, Denny's, and Fountain Tire
- Just a short d