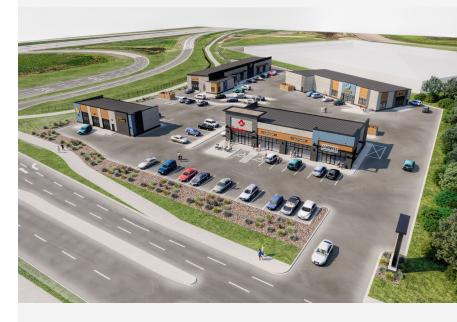

710 Lorne Avenue**

LORNE AVENUE, SASKATOON



### PROPERTY DETAILS

\$30.00 \$11.50\*

Asking Price, PSF 2024 Est. Occupancy, PSF

District: Exhibition

Zoning: IL1 (Light Industrial)

Parcel #: 203973767

Site Size: 2.90 Acres

Total Rentable Area: ± 1,140 - 2,403 SF

Parking: 20+ Parking stalls at no charge

### **HIGHLIGHTS**

- Purchased by local developer with retail development and major roadway construction experience.
- Developer to install left turning land/access on Lorne Ave for site access as has been approved by city of Saskatoon
- Directly across from new Sandman Hotel/Chop Restaurant
- Circle Drive visibility and access. Circle Drive traffic count of 40,700
   vpd from the Gordie Howe Bridge to Lorne Ave
- Current tenants include Tim Hortons and LivWell Chiro and Health





#### **LEAD AGENT**

#### **SCOTT FRIESEN**

President / Broker

1-306-934-3377 scott.friesen@cwsaskatoon.com



## **SITE PLAN**





## **NEIGHBOURHOOD PROFILE**

LORNE AVENUE DEVELOPMENT







## **LOCATION**



## **Exhibition**

Population: 2,556Average age: 38

Median Household Income: \$81,097

#### **Avalon**

Population: 2,835Average age: 38

Median Household Income: \$95,749

### **Queen Elizabeth**

Population: 2,617Average age: 34

Median Household Income: \$86,316

## **Buena Vista**

Population: 3,119Average age: 37

Median Household Income: \$94,929



## **NEIGHBORHOOD PROFILE**



- Ease of access provided by Lorne Avenue, Circle Drive, and Louis Riel Trail
- Immediate area hosts tenants such as Sports on Tap, Sandman Hotel, Denny's, and Fountain Tire
- Just a short dri