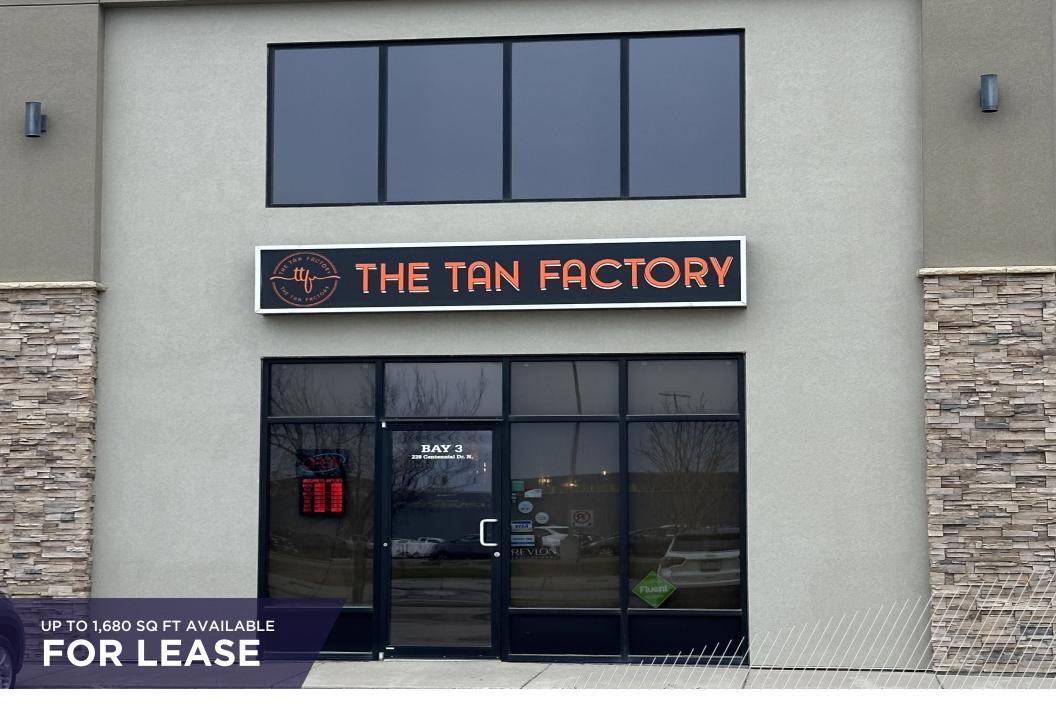

RETAIL | RETAIL UNIT LEASE OPPORTUNITY

# **3-239 Centennial Drive**

CENTENNIAL DRIVE, MARTENSVILLE

### **PROPERTY DETAILS**

\$17.00

\$6.00\*

**Immediate** 

Asking Price, PSF

2025 Est. Occupancy, PSF

Martensville

Availability

District:

Zoning: C2 (Highway Commercial)

Parcel #: 161801041

Site Size: 0.93 Acres

Total Rentable Area: ± 1,680 SF

Total Building Size: ± 11,760 SF

Parking: Ample paved parking common to site