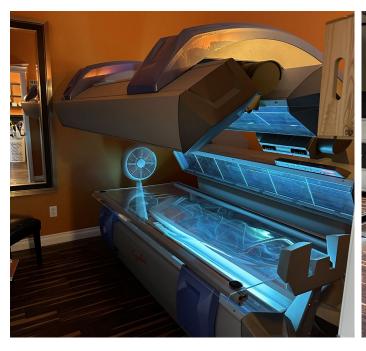

## PROPERTY PHOTOS

### **HIGHLIGHTS**

- Nine (9) treatment rooms
- Reception/waiting room
- One (1) accessible washroom
- Kitchenette
- Storage in back
- · Parking behind the building for staff