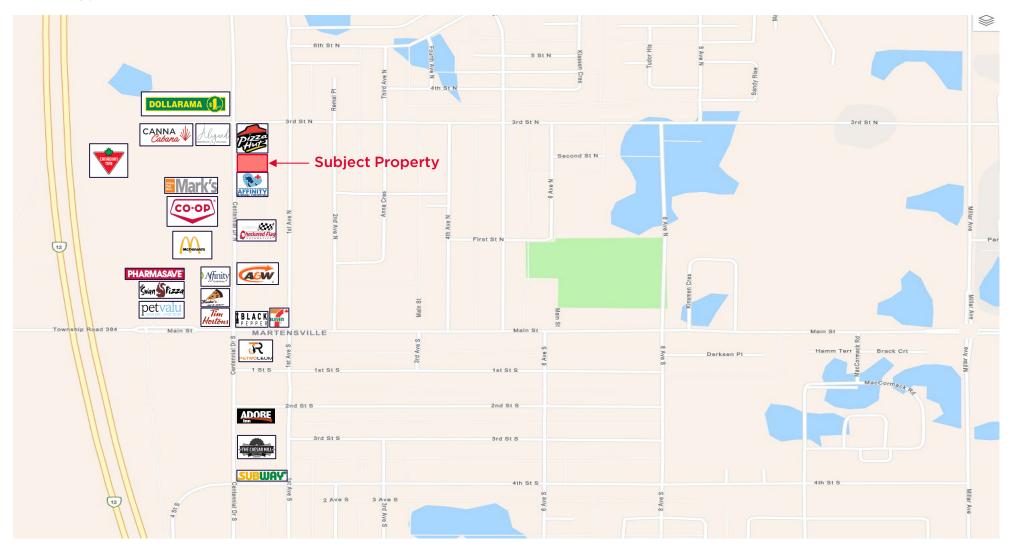

## **NEIGHBOURHOOD PROFILE**

### **MARTENSVILLE**

Other tenants in the building include:

- Pizza Hut, The Bubble Tea Café, Furrific, Boehm's Physiotherapy, Martensville is one of Western Canada's fastest growing cities, Affinity Animal Hospital
- 8km North of Saskatoon
  - growing 7% per year over the last decade