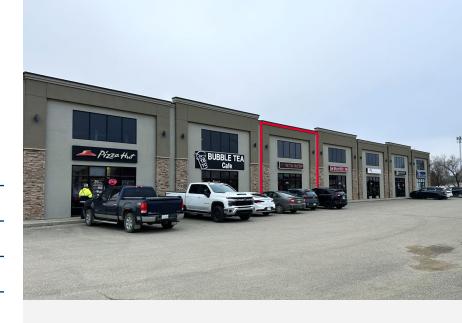

### **MARTENSVILLE**

Other tenants in the building include:

- Pizza Hut, The Bubble Tea Café, Furrific, Boehm's Physiotherapy, Martensville is one of Western Canada's fastest growing cities, Affinity Animal Hospital
- 8km North of Saskatoon
  - growing 7% per year over the last decade