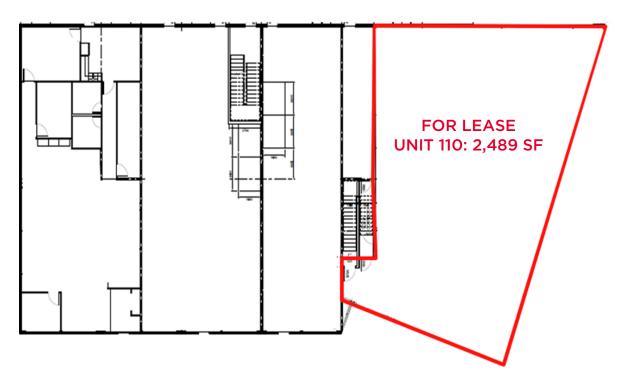

ning:IB (Institutional)Parcel #:166039195Total Building Size:20,937 SFUnit  $110: \pm 2,489 \text{ SF}$ <br/>Unit A:  $\pm 1,600 \text{ SF}$ <br/>Unit B:  $\pm 1,240 \text{ SF}$ Parking:Fifty-four (54) paved parking stalls

### **HIGHLIGHTS**

- Street front property located adjacent to Circle Drive providing ease of access to the entirety of the City of Saskatoon
- On-site bicycle parking with picnic/coffee break patio area
- Fully landscaped lot
- Walking distance to numerous dining and shopping options including Walmart, Brown's Social House, Tim Hortons, CO-OP Food Store, Dairy-Queen, Subway, Boston Pizza, Sasktel, and many others





### **LEAD AGENT**

### **SCOTT FRIESEN**

President / Broker

1-306-934-3377 scott.friesen@cwsaskatoon.com



# **BUILDING PLAN**

UNIT 110: 2,489 SF











# **BUILDING PLAN**

UNIT A: 1,600 SF UNIT B: 1,240 SF









## **NEIGHBOURHOOD PROFILE**

**STONEBRIDGE** 





**Vehicles:** +15,110 VPD ●\*Vehicle count point



**Income:** ± \$101,707.00



**Population:** ± 14,329



Proximity to 14 transit stations



10-minute drive to downtown Saskatoon



Neighborhood provides retail, auto, grocery, financial, and other professional services







### SCOTT FRIESEN

President / Broker

1-306-934-3377 scott.friesen@cwsaskatoon.com

### **MATT PRIEL**

Senior Sales Associate

1-306-261-2375 matt.priel@cwsaskatoon.com

### **CAMRYN GILLIES**

Sales Associate

1-306-313-2749 camryn.gillies@cwsaskatoon.com

### OFFICE

1-306-934-3377 info@cwsaskatoon.com

### **CUSHMAN & WAKEFIELD SASKATOON**

A LOCAL FIRM WITH GLOBAL REACH

215-350 3<su