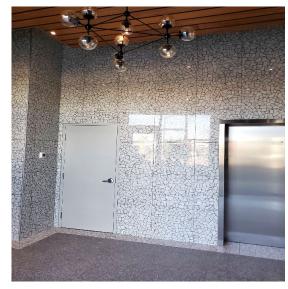

### PROPERTY DETAILS

\$25.00

\$23.00

\$11.00\*

Unit 110 Asking Price, PSF

Unit A & B Asking Price, PSF

2025 Est. Occupancy, PSF

District:StonebridgeZoning:IB (Institutional)Parcel #:166039195Total Building Size:20,937 SFUnit  $110: \pm 2,489 \text{ SF}$ <br/>Unit A:  $\pm 1,600 \text{ SF}$ <br/>Unit B:  $\pm 1,240 \text{ SF}$ Parking:Fifty-four (54) paved parking stalls

### **HIGHLIGHTS**

- Street front property located adjacent to Circle Drive providing ease of access to the entirety of the City of Saskatoon
- On-site bicycle parking with picnic/coffee break patio area
- Fully landscaped lot
- Walking distance to numerous dining and shopping options including Walmart, Brown's Social House, Tim Hortons, CO-OP Food Store, Dairy-Queen, Subway, Boston Pizza, Sasktel, and many others