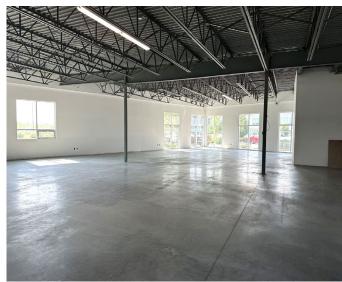

### PROPERTY DETAILS

\$25.00

\$23.00

\$11.00\*

Unit 110 Asking Price, PSF

Unit A & B Asking Price, PSF

2025 Est. Occupancy, PSF

District:StonebridgeZoning:IB (Institutional)Parcel #:166039195Total Building Size:20,937 SFUnit  $110: \pm 2,489 \text{ SF}$ <br/>Unit A:  $\pm 1,600 \text{ SF}$ <br/>Unit B:  $\pm 1,240 \text{ SF}$ Parking:Fifty-four (54) paved parking stalls

# **BUILDING PLAN**

UNIT 110: 2,489 SF