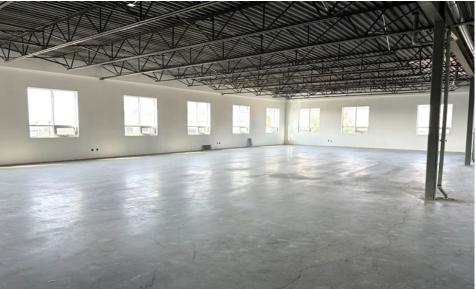

### PROPERTY DETAILS

\$25.00

\$23.00

\$11.00\*

Unit 110 Asking Price, PSF

Unit A & B Asking Price, PSF

2025 Est. Occupancy, PSF

District:StonebridgeZoning:IB (Institutional)Parcel #:166039195Total Building Size:20,937 SFUnit  $110: \pm 2,489 \text{ SF}$ <br/>Unit A:  $\pm 1,600 \text{ SF}$ <br/>Unit B:  $\pm 1,240 \text{ SF}$ Parking:Fifty-four (54) paved parking stalls

### **HIGHLIGHTS**

- Street front property located adjacent to Circle Drive providing ease of access to the entirety of the City of Saskatoon
- On-site bicycle parking with picnic/coffee break patio area
- Fully landscaped lot
- Walking distance to numerous dining and shopping options including Walmart, Brown's Social House, Tim Hortons, CO-OP Food Store, Dairy-Queen, Subway, Boston Pizza, Sasktel, and many others