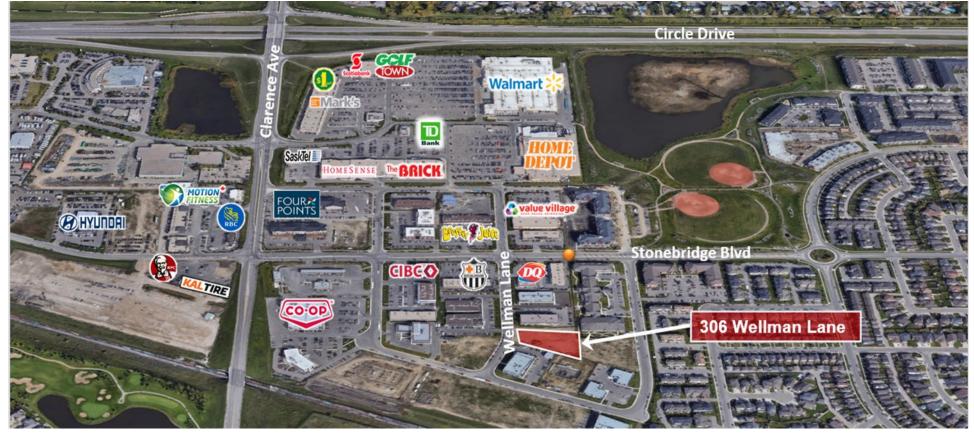

# **306 Wellman Lane**

STONEBRIDGE, SASKATOON

### **HIGHLIGHTS**

- Street front property located adjacent to Circle Drive providing ease of access to the entirety of the City of Saskatoon
- On-site bicycle parking with picnic/coffee break patio area
- Fully landscaped lot
- Walking distance to numerous dining and shopping options including Walmart, Brown's Social House, Tim Hortons, CO-OP Food Store, Dairy-Queen, Subway, Boston Pizza, Sasktel, and many others

## **NEIGHBOURHOOD PROFILE**

**STONEBRIDGE** 

**Vehicles:** +15,110 VPD ●\*Vehicle count point

**Income:** ± \$101,707.00

**Population:** ± 14,329

Proximity to 14 transit stations

10-minute drive to downtown Saskatoon

Neighborhood provides retail, auto, grocery, financial, and other professional services