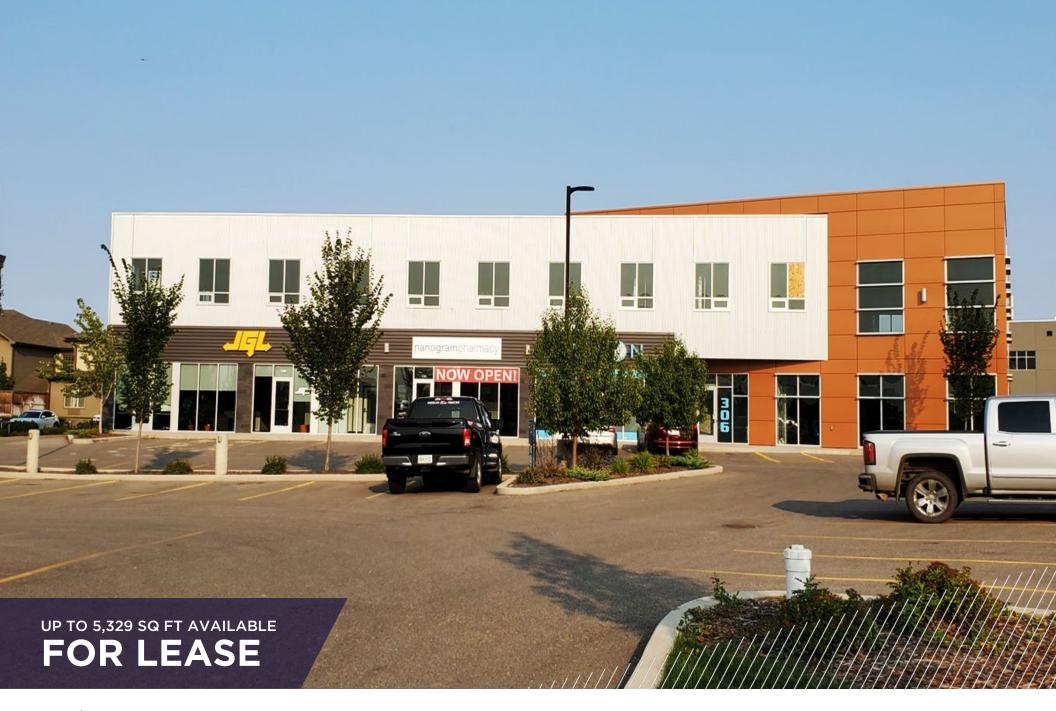

**RETAIL** | HIGH QUALITY OFFICE UNIT LEASE OPPORTUNITY

# **306 Wellman Lane**

STONEBRIDGE, SASKATOON

### PROPERTY DETAILS

\$25.00

\$23.00

\$11.00\*

Unit 110 Asking Price, PSF

Unit A & B Asking Price, PSF

2025 Est. Occupancy, PSF

District:StonebridgeZoning:IB (Institutional)Parcel #:166039195Total Building Size:20,937 SFUnit  $110: \pm 2,489 \text{ SF}$ <br/>Unit A:  $\pm 1,600 \text{ SF}$ <br/>Unit B:  $\pm 1,240 \text{ SF}$ Parking:Fifty-four (54) paved parking stalls

### **HIGHLIGHTS**

- Street front property located adjacent to Circle Drive providing ease of access to the entirety of the City of Saskatoon
- On-site bicycle parking with picnic/coffee break patio area
- Fully landscaped lot
- Walking distance to numerous dining and shopping options including Walmart, Brown's Social House, Tim Hortons, CO-OP Food Store, Dairy-Queen, Subway, Boston Pizza, Sasktel, and many others