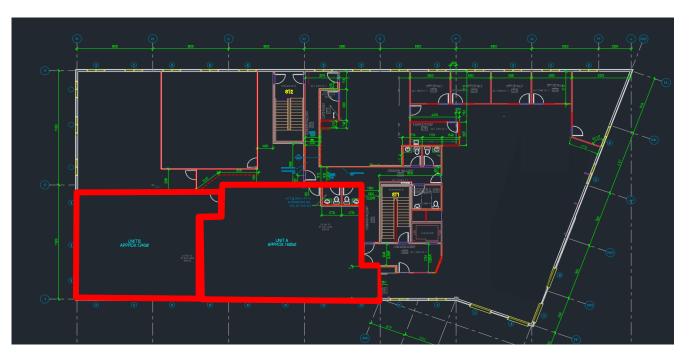

# **BUILDING PLAN**

UNIT 110: 2,489 SF

# **BUILDING PLAN**

UNIT A: 1,600 SF UNIT B: 1,240 SF