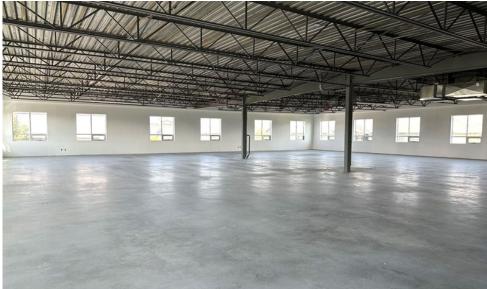

### PROPERTY DETAILS

\$25.00

\$23.00

\$11.00\*

Unit 110 Asking Price, PSF

Unit A & B Asking Price, PSF

2025 Est. Occupancy, PSF

District:StonebridgeZoning:IB (Institutional)Parcel #:166039195Total Building Size:20,937 SFUnit  $110: \pm 2,489 \text{ SF}$ <br/>Unit A:  $\pm 1,600 \text{ SF}$ <br/>Unit B:  $\pm 1,240 \text{ SF}$ Parking:Fifty-four (54) paved parking stalls

# **BUILDING PLAN**

UNIT A: 1,600 SF UNIT B: 1,240 SF