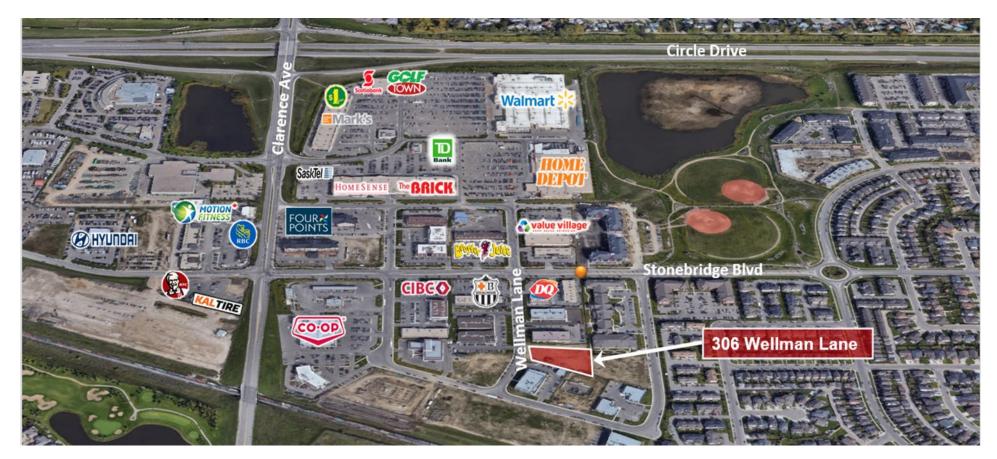

### HIGHLIGHTS

- Street front property located adjacent to Circle Drive providing ease of access to the entirety of the City of Saskatoon
- On-site bicycle parking with picnic/coffee break patio area
- Fully landscaped lot
- Walking distance to numerous dining and shopping options including Walmart, Brown's Social House, Tim Hortons, CO-OP Food Store, Dairy-Queen, Subway, Boston Pizza, Sasktel, and many others

### NEIGHBOURHOOD PROFILE STONEBRIDGE

**Vehicles:** +15,110 VPD Vehicle count point

**Income:** ± \$101,707.00

Population: ± 14,329

Proximity to 14 transit stations

10-minute drive to downtown Saskatoon

Neighborhood provides retail, auto, grocery, financial, and other professional services