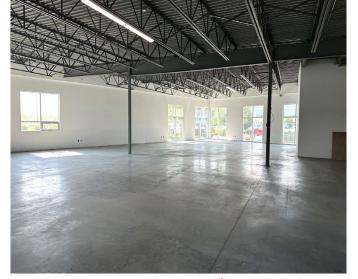

|
| Total Rentable Area:                | Unit 110: ± 2,489 SF                        |                         |
| Parking:                            | Fifty-four (54) paved parking stalls        |                         |

### HIGHLIGHTS

- Street front property located adjacent to Circle Drive providing ease of access to the entirety of the City of Saskatoon
- On-site bicycle parking with picnic/coffee break patio area
- Fully landscaped lot
- Walking distance to numerous dining and shopping options including Walmart, Brown's Social House, Tim Hortons, CO-OP Food Store, Dairy-Queen, Subway, Boston Pizza, Sasktel, and many others





### LEAD AGENT

SCOTT FRIESEN President / Broker



1-306-934-3377 scott.friesen@cwsaskatoon.com

## **BUILDING PLAN**

UNIT 110: 2,489 SF











### NEIGHBOURHOOD PROFILE STONEBRIDGE





**Vehicles:** +15,110 VPD Vehicle count point



**Income:** ± \$101,707.00



Population: ± 14,329



Proximity to 14 transit stations



10-minute drive to downtown Saskatoon



Neighborhood provides retail, auto, grocery, financial, and other professional services





**SCOTT FRIESEN** *President / Broker* 

<u>1-306-934-3377</u> scott.friesen@cwsaskatoon.com

**MATT PRIEL** Senior Sales Associate

1-306-261-2375 matt.priel@cwsaskatoon.com

**CAMRYN GILLIES** Sales Associate

<u>1-306-313-2749</u> camryn.gillies@cwsaskatoon.com

#### OFFICE

<u>1-306-934-3377</u> info@cwsaskatoon.com

#### **CUSHMAN & WAKEFIELD SASKATOON**

A LOCAL FIRM WITH GLOBAL REACH

215-350 3<sup>rd</sup> Avenue North Saskatoon, SK S7K 2J1 <u>cushmanwakefieldsaskatoo