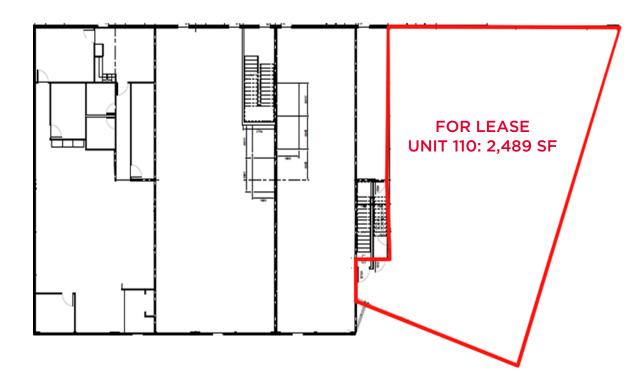

## **BUILDING PLAN**

UNIT 110: 2,489 SF

# **PROPERTY DETAILS**

| <b>\$25.00</b><br>Asking Price, PSF | <b>\$11.00*</b><br>2025 Est. Occupancy, PSF | Immediate<br>Possession |
|-------------------------------------|---------------------------------------------|-------------------------|
| District:                           | Stonebridge                                 |                         |
| Zoning:                             | IB (Industrial Business)                    |                         |
| Parcel #:                           | 166039195                                   |                         |
| Total Building Size:                | 20,937 SF                                   |                         |
| Total Rentable Area:                | Unit 110: ± 2,489 SF                        |                         |
| Parking:                            | Fifty-four (54) paved parking stalls        |                         |