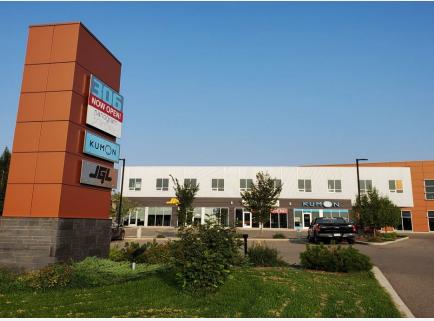

### HIGHLIGHTS

- Street front property located adjacent to Circle Drive providing ease of access to the entirety of the City of Saskatoon
- On-site bicycle parking with picnic/coffee break patio area
- Fully landscaped lot
- Walking distance to numerous dining and shopping options including Walmart, Brown's Social House, Tim Hortons, CO-OP Food Store, Dairy-Queen, Subway, Boston Pizza, Sasktel, and many others