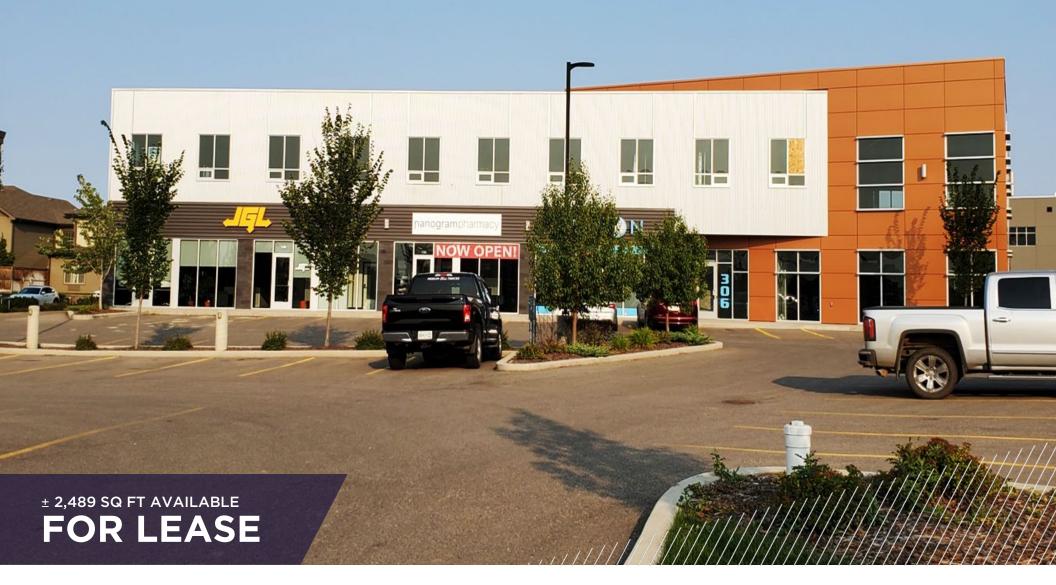

**OFFICE** | HIGH QUALITY OFFICE UNIT LEASE OPPORTUNITY

# **PROPERTY DETAILS**

| <b>\$25.00</b><br>Asking Price, PSF | <b>\$11.00*</b><br>2025 Est. Occupancy, PSF | Immediate<br>Possession |
|-------------------------------------|---------------------------------------------|-------------------------|
| District:                           | Stonebridge                                 |                         |
| Zoning:                             | IB (Industrial Business)                    |                         |
| Parcel #:                           | 166039195                                   |                         |
| Total Building Size:                | 20,937 SF                                   |                         |
| Total Rentable Area:                | Unit 110: ± 2,489 SF                        |                         |
| Parking:                            | Fifty-four (54) paved parking stalls        |                         |

### HIGHLIGHTS

- Street front property located adjacent to Circle Drive providing ease of access to the entirety of the City of Saskatoon
- On-site bicycle parking with picnic/coffee break patio area
- Fully landscaped lot
- Walking distance to numerous dining and shopping options including Walmart, Brown's Social House, Tim Hortons, CO-OP Food Store, Dairy-Queen, Subway, Boston Pizza, Sasktel, and many others