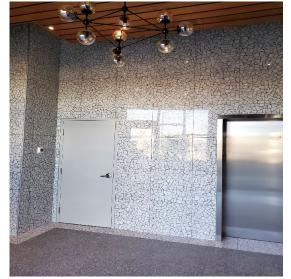

**OFFICE** | HIGH QUALITY OFFICE UNIT LEASE OPPORTUNITY

# **PROPERTY DETAILS**

| <b>\$25.00</b><br>Asking Price, PSF | <b>\$11.00*</b><br>2025 Est. Occupancy, PSF | Immediate<br>Possession |
|-------------------------------------|---------------------------------------------|-------------------------|
| District:                           | Stonebridge                                 |                         |
| Zoning:                             | IB (Industrial Business)                    |                         |
| Parcel #:                           | 166039195                                   |                         |
| Total Building Size:                | 20,937 SF                                   |                         |
| Total Rentable Area:                | Unit 110: ± 2,489 SF                        |                         |
| Parking:                            | Fifty-four (54) paved parking stalls        |                         |