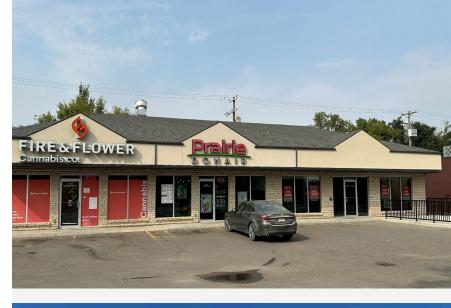

## PROPERTY PHOTOS

### **HIGHLIGHTS**

- Fully Developed Retail Space with Drive-Thru and patio former Starbucks
- Neighboring Tenants: Unique Lighting, Taco Time, Prairie Donair,
  VP Restaurant
- Located on Idylwyld Dr N with traffic counts of 27,000+ vehicles per day
- 3 Blocks from Saskatchewan Polytechnic Campus