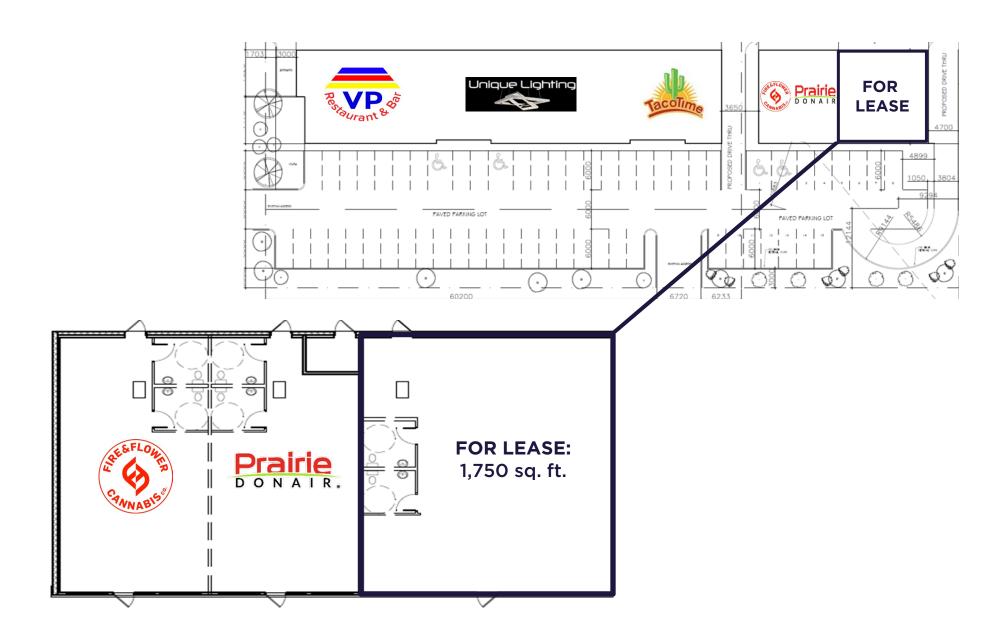

## SITE & FLOOR PLAN

### **HIGHLIGHTS**

- Fully Developed Retail Space with Drive-Thru and patio former Starbucks
- Neighboring Tenants: Unique Lighting, Taco Time, Prairie Donair,
  VP Restaurant
- Located on Idylwyld Dr N with traffic counts of 27,000+ vehicles per day
- 3 Blocks from Saskatchewan Polytechnic Campus

### **PROPERTY DETAILS**

\$31.00

\$8.00\*

**Immediate** 

Asking Price, PSF

2025 Est. Occupancy, PSF

Availability

| District:            | Mayfair                                                                     |
|----------------------|-----------------------------------------------------------------------------|
| Zoning:              | B3 (Medium Density Arterial Commercial)                                     |
| Parcel #:            | 120792157, 120792168, 120792179, 120792180, 120792270, 120792281, 120792292 |
| Building Size:       | 13,964 SF                                                                   |
| Total Rentable Area: | ± 1,750 SF                                                                  |
| Parking:             | Ample paved parking common to site                                          |