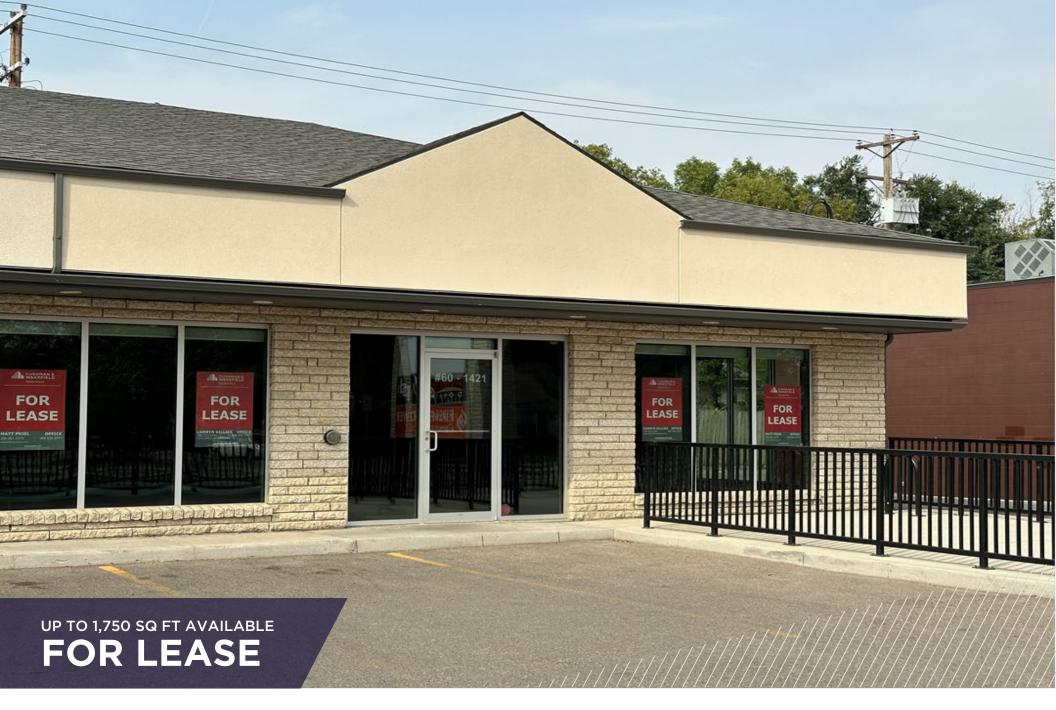

RETAIL | END-CAP RETAIL UNIT WITH DRIVE-THRU

# 60-1421 Idylwyld Dr N

IDYLWYLD DRIVE NORTH, SASKATOON

### **PROPERTY DETAILS**

\$31.00

\$8.00\*

**Immediate** 

Asking Price, PSF

2025 Est. Occupancy, PSF

Availability

| District:            | Mayfair                                                                     |
|----------------------|-----------------------------------------------------------------------------|
| Zoning:              | B3 (Medium Density Arterial Commercial)                                     |
| Parcel #:            | 120792157, 120792168, 120792179, 120792180, 120792270, 120792281, 120792292 |
| Building Size:       | 13,964 SF                                                                   |
| Total Rentable Area: | ± 1,750 SF                                                                  |
| Parking:             | Ample paved parking common to site                                          |

### **HIGHLIGHTS**

- Fully Developed Retail Space with Drive-Thru and patio former Starbucks
- Neighboring Tenants: Unique Lighting, Taco Time, Prairie Donair,
  VP Restaurant
- Located on Idylwyld Dr N with traffic counts of 27,000+ vehicles per day
- 3 Blocks from Saskatchewan Polytechnic Campus