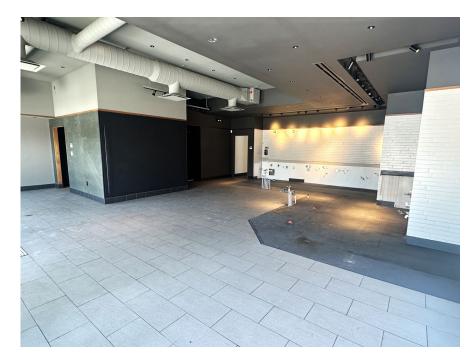

68, 120792179, 120792180, 120792270, 120792281, 120792292 |
| Building Size:       | 13,964 SF                                                                   |
| Total Rentable Area: | ± 1,750 SF                                                                  |
| Parking:             | Ample paved parking common to site                                          |

### **HIGHLIGHTS**

- Fully Developed Retail Space with Drive-Thru and patio former Starbucks
- Neighboring Tenants: Unique Lighting, Taco Time, Prairie Donair,
  VP Restaurant
- Located on Idylwyld Dr N with traffic counts of 27,000+ vehicles per day
- 3 Blocks from Saskatchewan Polytechnic Campus





### **LEAD AGENT**

### MATT PRIEL

Senior Sales Associate

1-306-261-2375 matt.priel@cwsaskatoon.com



## PROPERTY PHOTOS









## SITE & FLOOR PLAN





# NEIGHBOURHOOD PROFILE









#### MATT PRIEL

Senior Sales Associate

1-306-261-2375 matt.priel@cwsaskatoon.com

### **CAMRYN GILLIES**

Sales Associate 306 313 2749 camryn.gillies@cwsaskatoon.com

#### **OFFICE**

1-306-934-3377 info@cwsaskatoon.com

### **CUSHMAN & WAKEFIELD SASKATOON**

A LOCAL FIRM WITH GLOBAL REACH

215-350 3<sup>rd</sup> Avenue North Saskatoon, SK S7K 2J1 cushmanwakefieldsaskatoon.com

©2024 Cushman & Wakefield. All rights reserved. The information contained in this communication is strictly confidential. This information has been obtained from sources believed to be reliable but has not been verified. NO WARRANTY OR REPRESENTATION, EXPRESS OR IMPLIED, IS MADE AS TO THE CONDITION OF THE PROPERTY (OR PROPERTIES) REFERENCED HEREIN