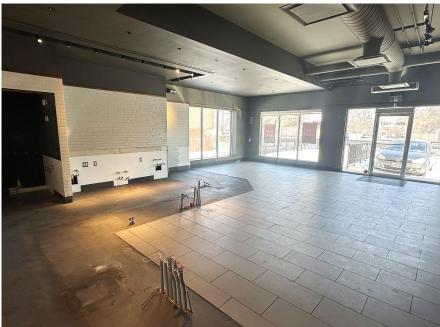

120792179, 120792180, 120792270, 120792281, 120792292 |
| Building Size:       | 13,964 SF                                                                   |
| Total Rentable Area: | ± 1,750 SF                                                                  |
| Parking:             | Ample paved parking common to site                                          |

### **HIGHLIGHTS**

- Fully Developed Retail Space with Drive-Thru and patio former Starbucks
- Neighboring Tenants: Unique Lighting, Taco Time, Prairie Donair,
  VP Restaurant
- Located on Idylwyld Dr N with traffic counts of 27,000+ vehicles per day
- 3 Blocks from Saskatchewan Polytechnic Campus





### **LEAD AGENT**

### MATT PRIEL

Senior Sales Associate

1-306-261-2375 matt.priel@cwsaskatoon.com



## PROPERTY PHOTOS









## SITE & FLOOR PLAN





# NEIGHBOURHOOD PROFILE









#### MATT PRIEL

Senior Sales Associate

1-306-261-2375 matt.priel@cwsaskatoon.com

### **CAMRYN GILLIES**

Sales Associate 306 313 2749 camryn.gillies@cwsaskatoon.com

#### **OFFICE**

1-306-934-3377 info@cwsaskatoon.com

### **CUSHMAN & WAKEFIELD SASKATOON**

A LOCAL FIRM WITH GLOBAL REACH

215-350 3<sup>rd</sup> Avenue North Saskatoon, SK S7K 2J1 cushmanwakefieldsaskatoon.com

©2024 Cushman & Wakefield. All rights reserved. The information contained in this communication is strictly confidential. This information has been obtained from sources believed to be reliable but has not been verified. NO WARRANTY OR REPRESENTATION, EXPRESS OR IMPLIED, IS MADE AS TO THE CONDITION OF THE PROPERTY (OR PROPERTIES) REFERENCED HEREIN OR A