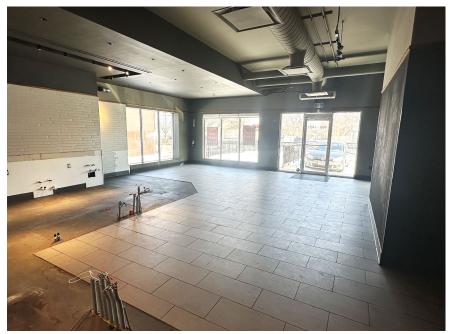

0792179, 120792180, 120792270, 120792281, 120792292 |
| Building Size:       | 13,964 SF                                                                   |
| Total Rentable Area: | ± 1,750 SF                                                                  |
| Parking:             | Ample paved parking common to site                                          |

### **HIGHLIGHTS**

- Fully Developed Retail Space with Drive-Thru and patio former Starbucks
- Neighboring Tenants: Unique Lighting, Taco Time, Prairie Donair,
  VP Restaurant
- Located on Idylwyld Dr N with traffic counts of 27,000+ vehicles per day
- 3 Blocks from Saskatchewan Polytechnic Campus





### **LEAD AGENT**

### MATT PRIEL

Senior Sales Associate

1-306-261-2375 matt.priel@cwsaskatoon.com



## PROPERTY PHOTOS









## SITE & FLOOR PLAN





# NEIGHBOURHOOD PROFILE









#### MATT PRIEL

Senior Sales Associate

1-306-261-2375 matt.priel@cwsaskatoon.com

### **CAMRYN GILLIES**

Sales Associate 306 313 2749 camryn.gillies@cwsaskatoon.com

#### **OFFICE**

1-306-934-3377 info@cwsaskatoon.com

### **CUSHMAN & WAKEFIELD SASKATOON**

A LOCAL FIRM WITH GLOBAL REACH

215-350 3<sup>rd</sup> Avenue North Saskatoon, SK S7K 2J1 cushmanwakefieldsaskatoon.com

©2024 Cushman & Wakefield. All rights reserved. The information contained in this communication is strictly confidential. This information has been obtained from sources believed to be reliable but has not been verified. NO WARRANTY OR REPRESENTATION, EXPRESS OR IMPLIED, IS MADE AS TO THE CONDITION OF THE PROPERTY (OR PROPERTIES) REFERENCED HEREIN OR AS