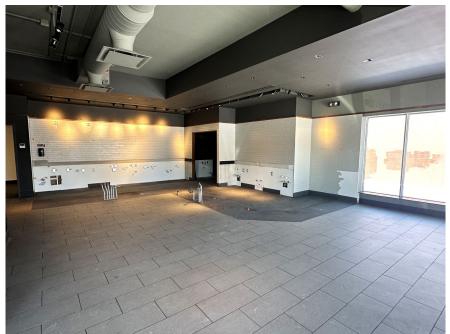

, 120792179, 120792180, 120792270, 120792281, 120792292 |
| Building Size:       | 13,964 SF                                                                   |
| Total Rentable Area: | ± 1,750 SF                                                                  |
| Parking:             | Ample paved parking common to site                                          |

### **HIGHLIGHTS**

- Fully Developed Retail Space with Drive-Thru and patio former Starbucks
- Neighboring Tenants: Unique Lighting, Taco Time, Prairie Donair,
  VP Restaurant
- Located on Idylwyld Dr N with traffic counts of 27,000+ vehicles per day
- 3 Blocks from Saskatchewan Polytechnic Campus





### **LEAD AGENT**

### MATT PRIEL

Senior Sales Associate

1-306-261-2375 matt.priel@cwsaskatoon.com



## PROPERTY PHOTOS









## SITE & FLOOR PLAN





# NEIGHBOURHOOD PROFILE









#### MATT PRIEL

Senior Sales Associate

1-306-261-2375 matt.priel@cwsaskatoon.com

### **CAMRYN GILLIES**

Sales Associate 306 313 2749 camryn.gillies@cwsaskatoon.com

#### **OFFICE**

1-306-934-3377 info@cwsaskatoon.com

### **CUSHMAN & WAKEFIELD SASKATOON**

A LOCAL FIRM WITH GLOBAL REACH

215-350 3<sup>rd</sup> Avenue North Saskatoon, SK S7K 2J1 cushmanwakefieldsaskatoon.com

©2024 Cushman & Wakefield. All rights reserved. The information contained in this communication is strictly confidential. This information has been obtained from sources believed to be reliable but has not been verified. NO WARRANTY OR REPRESENTATION, EXPRESS OR IMPLIED, IS MADE AS TO THE CONDITION OF THE PROPERTY (OR PROPERTIES) REFERENCED HEREIN OR