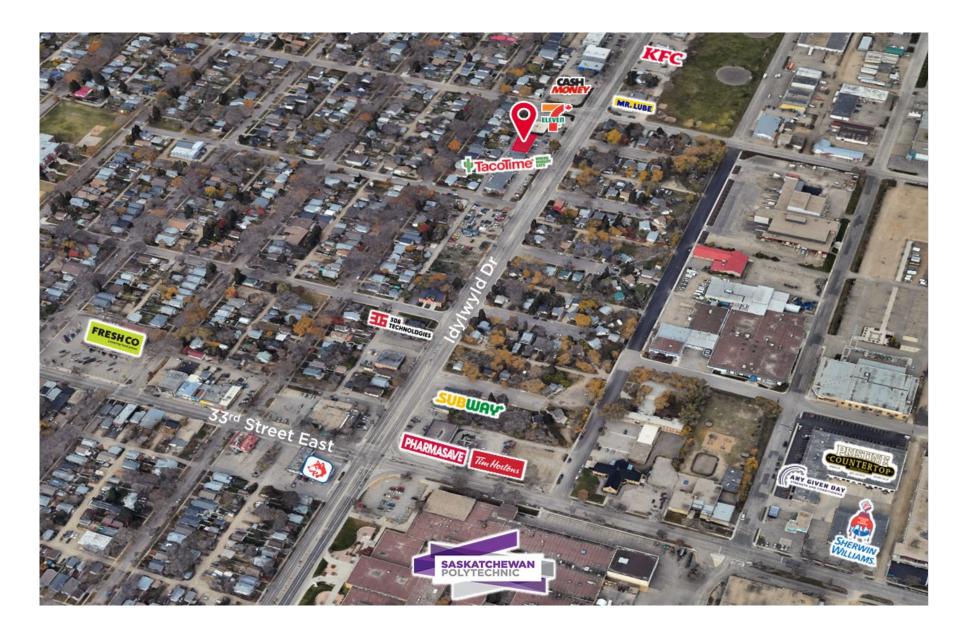

# NEIGHBOURHOOD PROFILE

### **HIGHLIGHTS**

- Fully Developed Retail Space with Drive-Thru and patio former Starbucks
- Neighboring Tenants: Unique Lighting, Taco Time, Prairie Donair,
  VP Restaurant
- Located on Idylwyld Dr N with traffic counts of 27,000+ vehicles per day
- 3 Blocks from Saskatchewan Polytechnic Campus