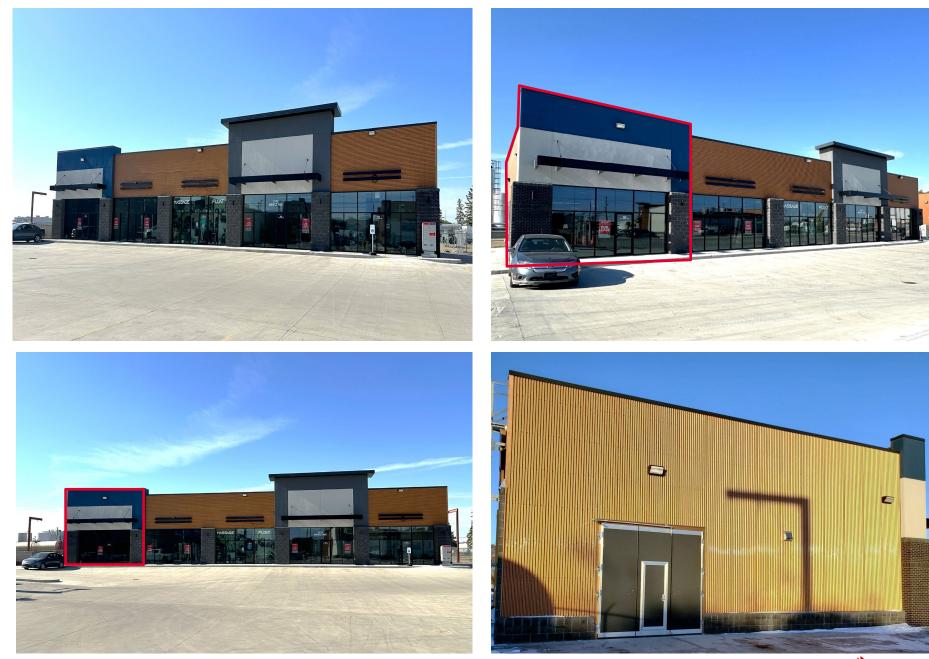

--------|------------------------------------|
| Zoning:              | IH (Heavy Industrial)              |
| Parcel #:            | 118984506                          |
| Site Size:           | 2.59 Acres                         |
| Total Rentable Area: | ± 1,250 SF                         |
| Parking:             | Ample paved parking common to site |

### HIGHLIGHTS

- High quality retail unit for lease
- Total building size: 21,715 SF
- Proximity to 8 transit stations
- 18,300 VPD drive by subject site by way of 51st Street from Millar Ave to Faithfull Ave





#### LEAD AGENT

SCOTT FRIESEN President / Broker



1-306-934-3377 scott.friesen@cwsaskatoon.com





FOR LEASE | 2712 Wentz Avenue, Saskatoon SK





Saskatoon

# CRU PHOTOS

#### FOR LEASE | 2712 Wentz Avenue, Saskatoon SK





#### SITE PHOTOS NORTH INDUSTRIAL

FOR LEASE | 2712 Wentz Avenue, Saskatoon SK









## LOCATION



### **Silverwood Heights**

- Population: 8,678
- Household Income: \$104,789.00

#### **Lawson Heights**

- Population: 8,032
- Household Income: \$92,788.90

## **River Heights**

- Population: 6,648
- Household Income: \$92,342.00





**SCOTT FRIESEN** *President / Broker* 

<u>1-306-934-3377</u> scott.friesen@cwsaskatoon.com

**MATT PRIEL** Senior Sales Associate

1-306-261-2375 matt.priel@cwsaskatoon.com

**CAMRYN GILLIES** Sales Associate

1-306-313-2749 camryn.gillies@cwsaskatoon.com

#### OFFICE

<u>1-306-934-3377</u> info@cwsaskatoon.com

#### **CUSHMAN & WAKEFIELD SASKATOON**

A LOCAL FIRM WITH GLOBAL REACH

215-350 3<sup>rd</sup> Avenue North Saskatoon, SK S7K 2J1 cushmanw