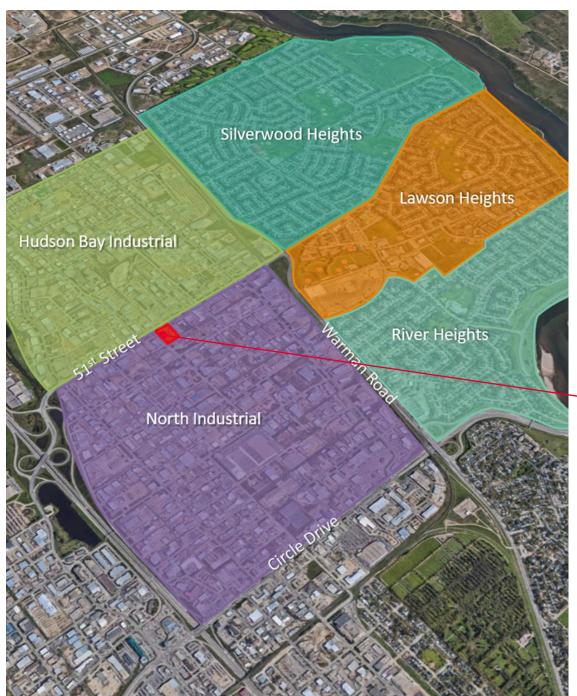

#### SITE PHOTOS NORTH INDUSTRIAL

FOR LEASE | 2712 Wentz Avenue, Saskatoon SK

## LOCATION

### **Silverwood Heights**

- Population: 8,678
- Household Income: \$104,789.00

#### **Lawson Heights**

- Population: 8,032
- Household Income: \$92,788.90

## **River Heights**

- Population: 6,648
- Household Income: \$92,342.00

**SCOTT FRIESEN** *President / Broker* 

<u>1-306-934-3377</u> scott.friesen@cwsaskatoon.com

**MATT PRIEL** Senior Sales Associate

1-306-261-2375 matt.priel@cwsaskatoon.com