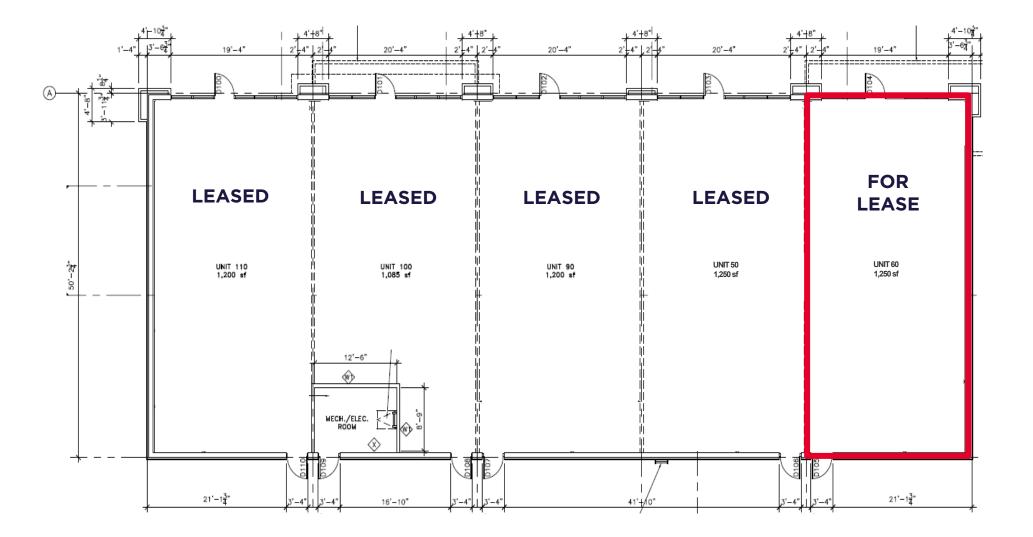

#### **\$12.00\*** 2025 Est. Occupancy, PSF

| District:            | North Industrial                   |
|----------------------|------------------------------------|
| Zoning:              | IH (Heavy Industrial)              |
| Parcel #:            | 118984506                          |
| Site Size:           | 2.59 Acres                         |
| Total Rentable Area: | ± 1,250 SF                         |
| Parking:             | Ample paved parking common to site |

### HIGHLIGHTS

- High quality retail unit for lease
- Total building size: 21,715 SF
- Proximity to 8 transit stations
- 18,300 VPD drive by subject site by way of 51st Street from Millar Ave to Faithfull Ave