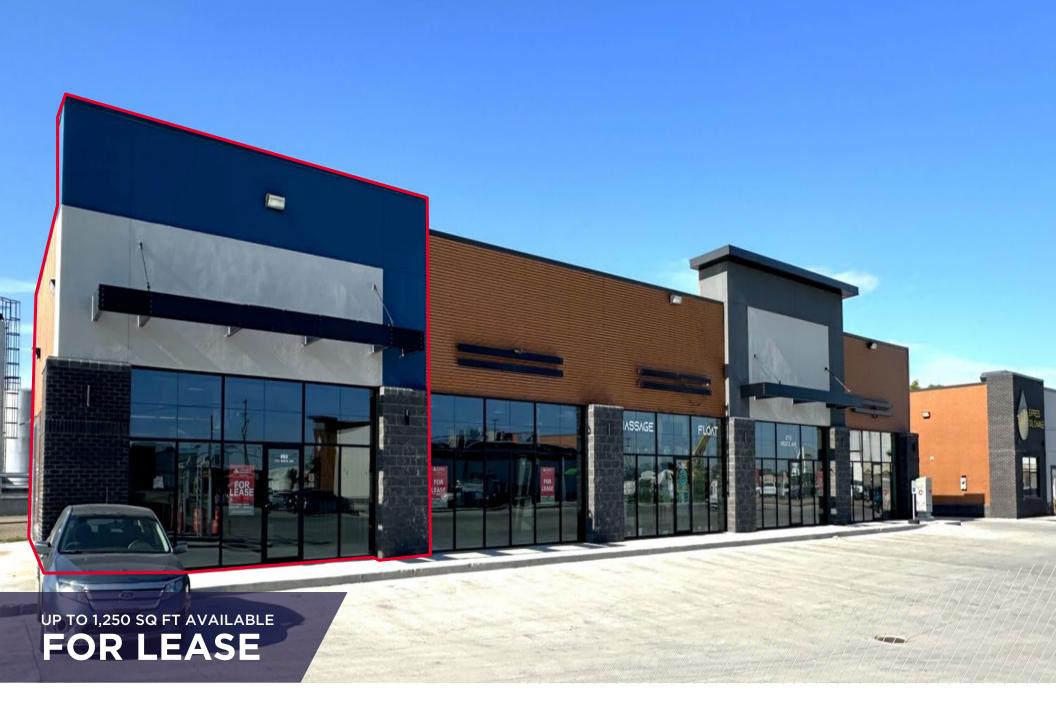

**RETAIL** | HIGH QUALITY RETAIL UNIT LEASE OPPORTUNITY

# **2712 Wentz Avenue**

WENTZ AVE & 51ST STREET, SASKATOON

## **PROPERTY DETAILS**

\$20.00 Asking Price, PSF

### HIGHLIGHTS

- High quality retail unit for lease
- Total building size: 21,715 SF
- Proximity to 8 transit stations
- 18,300 VPD drive by subject site by way of 51st Street from Millar Ave to Faithfull Ave