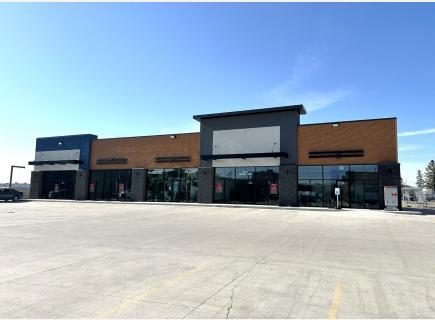

Wentz Avenue**

WENTZ AVE & 51ST STREET, SASKATOON



## **PROPERTY DETAILS**

\$20.00 Asking Price, PSF

#### **\$12.00\*** 2025 Est. Occupancy, PSF

| District:            | North Industrial                   |
|----------------------|------------------------------------|
| Zoning:              | IH (Heavy Industrial)              |
| Parcel #:            | 118984506                          |
| Site Size:           | 2.59 Acres                         |
| Total Rentable Area: | ± 1,250 SF                         |
| Parking:             | Ample paved parking common to site |

### HIGHLIGHTS

- High quality retail unit for lease
- Total building size: 21,715 SF
- Proximity to 8 transit stations
- 18,300 VPD drive by subject site by way of 51st Street from Millar Ave to Faithfull Ave





#### LEAD AGENT

SCOTT FRIESEN President / Broker



1-306-934-3377 scott.friesen@cwsaskatoon.com





FOR LEASE | 2712 Wentz Avenue, Saskatoon SK





Saskatoon

# CRU PHOTOS

#### FOR LEASE | 2712 Wentz Avenue, Saskatoon SK





#### SITE PHOTOS NORTH INDUSTRIAL

FOR LEASE | 2712 Wentz Avenue, Saskatoon SK









## LOCATION



### **Silverwood Heights**

- Population: 8,678
- Household Income: \$104,789.00

#### **Lawson Heights**

- Population: 8,032
- Household Income: \$92,788.90

## **River Heights**

- Population: 6,648
- Household Income: \$92,342.00





**SCOTT FRIESEN** *President / Broker* 

<u>1-306-934-3377</u> scott.friesen@cwsaskatoon.com

**MATT PRIEL** Senior Sales Associate

1-306-261-2375 matt.priel@cwsaskatoon.com

**CAMRYN GILLIES** Sales Associate

1-306-313-274