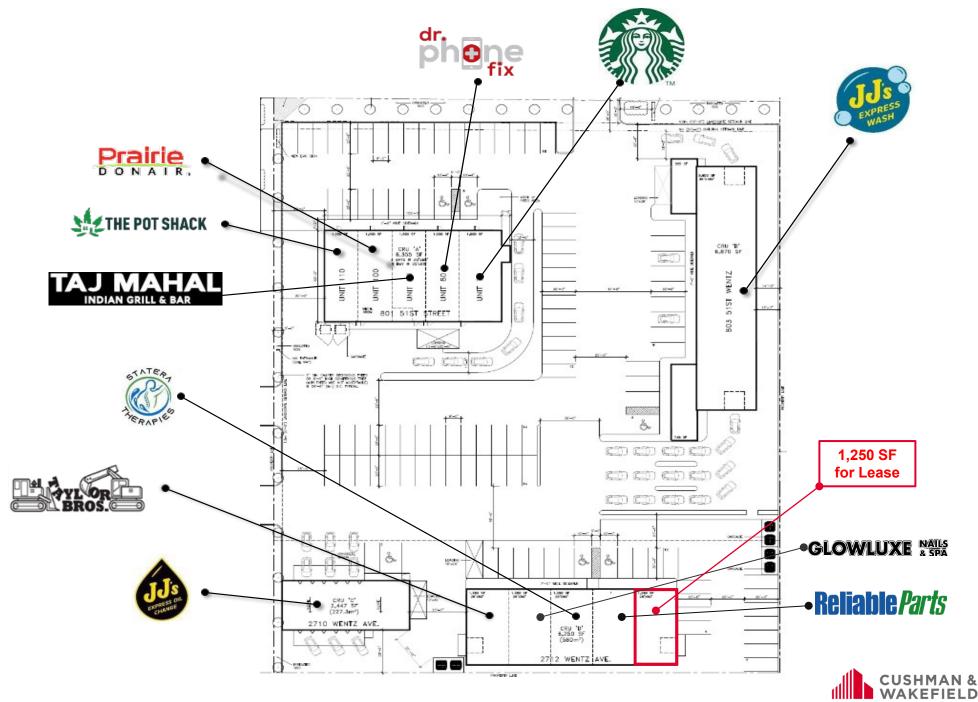

# **2712 Wentz Avenue**

WENTZ AVE & 51ST STREET, SASKATOON

### HIGHLIGHTS

- High quality retail unit for lease
- Total building size: 21,715 SF
- Proximity to 8 transit stations
- 18,300 VPD drive by subject site by way of 51st Street from Millar Ave to Faithfull Ave