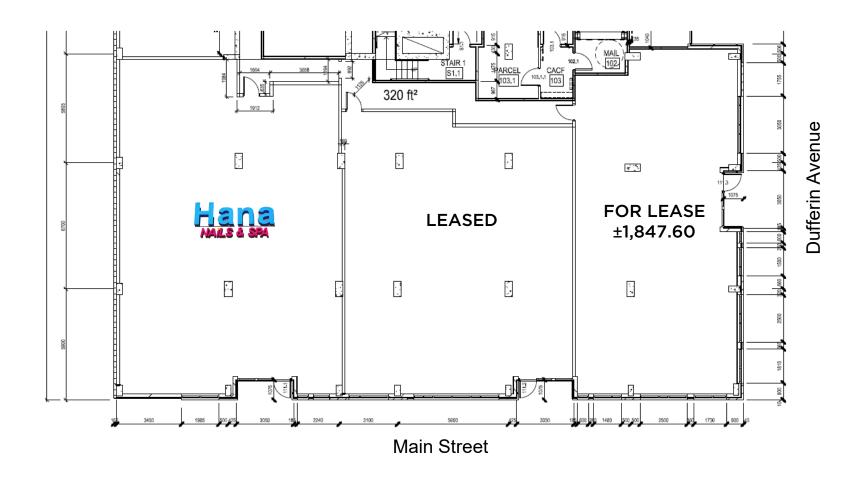

# **SITE PLAN**

Saskatoon

# PROPERTY DETAILS

\$30.00-\$32.00

\$7.00\*

**Immediate** 

Asking Price, PSF

2025 Est. Occupancy, PSF Approx. \$5.00 psf discount until 2028

Availability

| District:            | Broadway                                   |
|----------------------|--------------------------------------------|
| Zoning:              | B5B (High Density Commercial)              |
| Parcel #:            | 120158535, 120158041, 120158052, 120158063 |
| Total Rentable Area: | ± 1,847.60 SF                              |
| Parking:             | Tenant parking available at market rates   |

### **HIGHLIGHTS**

- Located in the heart of Saskatoon just off-Broadway Avenue known for its unique blend of local business, trendy boutiques, cafes and lively atmosphere
- · The building boasts 106 residential units directly above the main floor
- One (1) unit available for lease 1,847.50 SF located on the main floor
- Tax abatement on occupancy costs of approximately \$5.00 psf until the year end of 2028