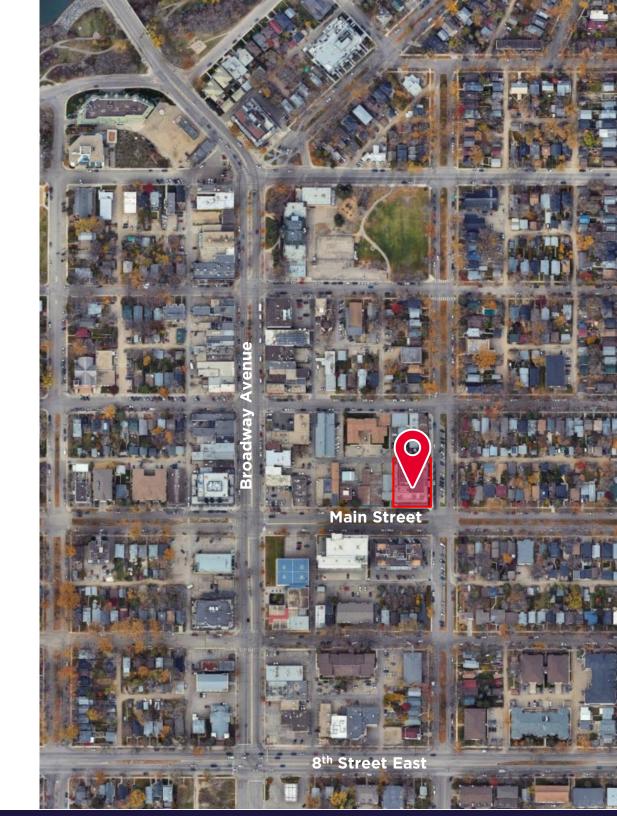

up> Street
- The Annual Broadway Street Fair hosted on the first Saturday in September has been generating an abundance of foot traffic in the area since 1983

# **BROADWAY BUSINESSES**

- Booster Juice
- Broadway Dental Group
- Outter Limits
- St. Johns Music
- Affinity Credit Union
- The Clothes Café
- Prairie Sun Brewery
- Bills House of Flowers
- Yard & Flagon
- Subway
- Museo Coffee Roasters
- Bulk Cheese Warehouse
- Crave Cookies and Cupcakes
- · Amigos Cantina
- Broadway Café
- Broadway Pharmacy
- Nutana Bakery
- Leopolds Tavern
- LifeCycle Spin Studio
- Ace Burger
- Freshii
- Una Pizza and Wine
- The Broadway Theatre
- Calories
- Odla
- Tim Hortons
- Bud's on Broadway
- Nutters Everyday Naturals
- Broadway Eyecare
- The Sandbox in the City
- LAVVA Kitchen + Bar
- The Running Room



# **RESIDENTIAL NEIGHBORHOODS**



### Nutana

Population: 5,478Average age: 37

# **Varsity View**

Population: 3,538Average age: 40

# **Buena Vista**

Population: 2,941Average age: 37

# Haultain

Population: 3,379Average age: 35

# **Total Area**

Population: 15,336Average age: 37





#### SCOTT FRIESEN

President / Broker

1-306-934-3377 scott.friesen@cwsaskatoon.com

#### MATT PRIEL

Senior Sales Associate

1-306-261-2375 matt.priel@cwsaskatoon.com

#### **OFFICE**

1-306-934-3377 info@cwsaskatoon.com

### **CUSHMAN & WAKEFIELD SASKATOON**

A LOCAL FIRM WITH GLOBAL REACH

215-350 3<sup>rd</sup> Avenue North Saskatoon, SK S7K 2J1 cushmanwakefieldsaskatoon.com

©2024 Cushman & Wakefield. All rights reserved. The information contained in this communication is strictly confidential. T