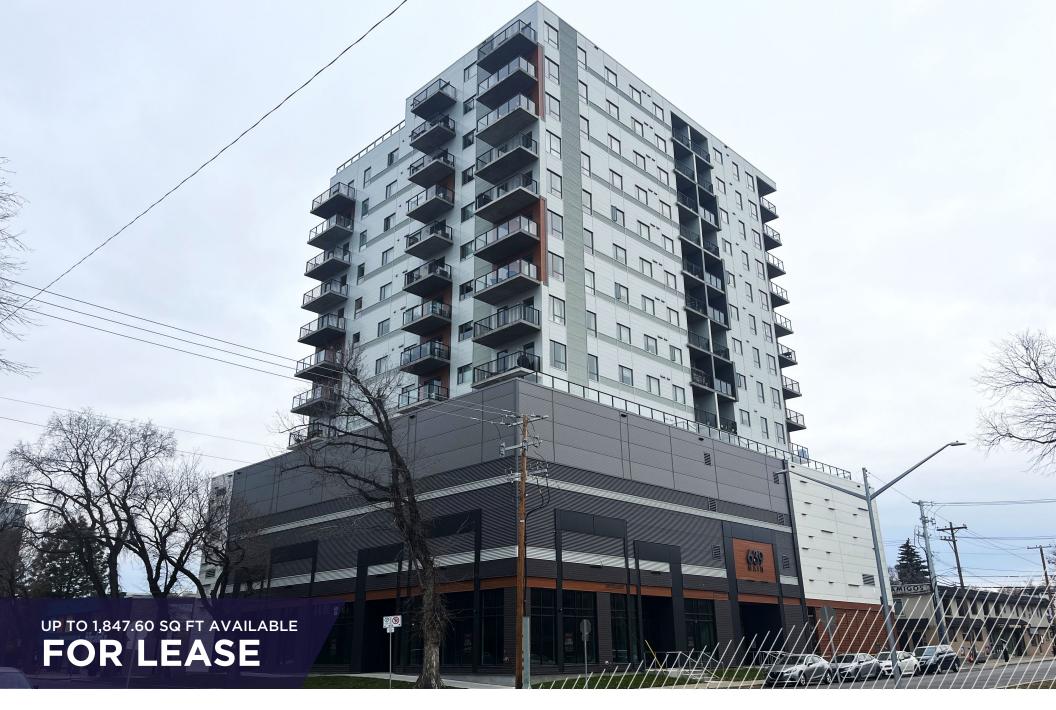

RETAIL | PRIME RETAIL LOCATED IN THE HEART OF BROADWAY

**639 Main Street** 

BROADWAY, SASKATOON

# PROPERTY DETAILS

\$30.00-\$32.00

\$7.00\*

**Immediate** 

Asking Price, PSF

2025 Est. Occupancy, PSF Approx. \$5.00 psf discount until 2028

Availability

| District:            | Broadway                                   |
|----------------------|--------------------------------------------|
| Zoning:              | B5B (High Density Commercial)              |
| Parcel #:            | 120158535, 120158041, 120158052, 120158063 |
| Total Rentable Area: | ± 1,847.60 SF                              |
| Parking:             | Tenant parking available at market rates   |

### **HIGHLIGHTS**

- Located in the heart of Saskatoon just off-Broadway Avenue known for its unique blend of local business, trendy boutiques, cafes and lively atmosphere
- · The building boasts 106 residential units directly above the main floor
- One (1) unit available for lease 1,847.50 SF located on the main floor
- Tax abatement on occupancy costs of approximately \$5.00 psf until the year end of 2028