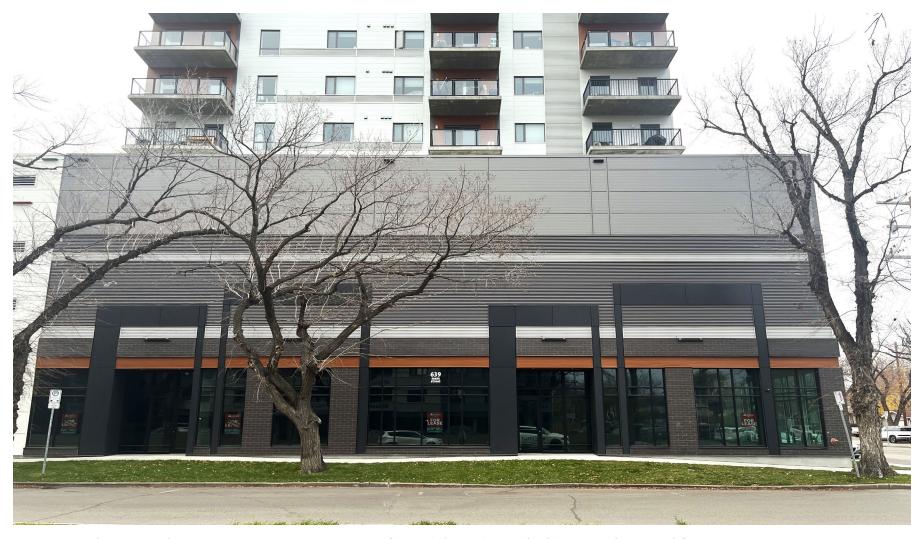

RETAIL | PRIME RETAIL LOCATED IN THE HEART OF BROADWAY

**639 Main Street** 

BROADWAY, SASKATOON

# PROPERTY DETAILS

\$30.00-\$32.00

\$7.00\*

**Immediate** 

Asking Price, PSF

2025 Est. Occupancy, PSF Approx. \$5.00 psf discount until 2028

Availability

| District:            | Broadway                                   |
|----------------------|--------------------------------------------|
| Zoning:              | B5B (High Density Commercial)              |
| Parcel #:            | 120158535, 120158041, 120158052, 120158063 |
| Total Rentable Area: | ± 1,847.60 SF                              |
| Parking:             | Tenant parking available at market rates   |

### **HIGHLIGHTS**

- Located in the heart of Saskatoon just off-Broadway Avenue known for its unique blend of local business, trendy boutiques, cafes and lively atmosphere
- · The building boasts 106 residential units directly above the main floor
- One (1) unit available for lease 1,847.50 SF located on the main floor
- Tax abatement on occupancy costs of approximately \$5.00 psf until the year end of 2028