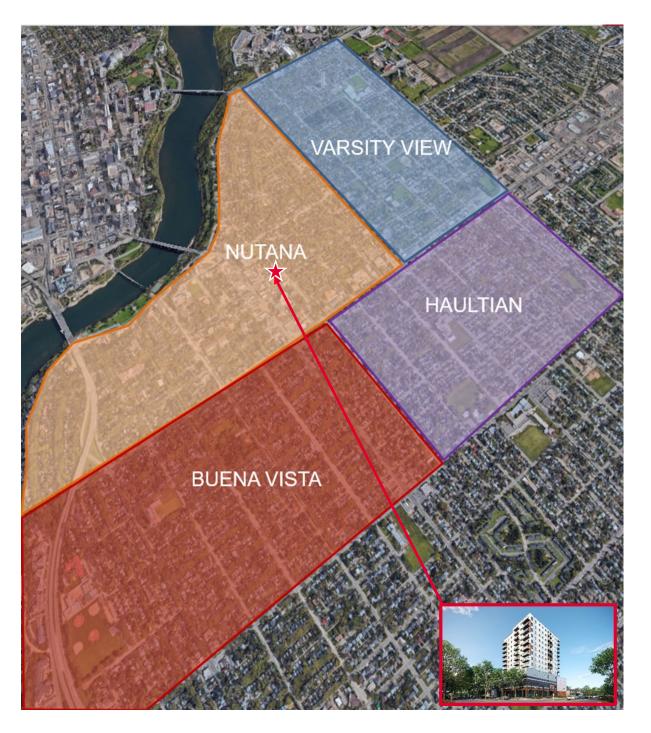

# **RESIDENTIAL NEIGHBORHOODS**

### Nutana

Population: 5,478Average age: 37

# **Varsity View**

Population: 3,538Average age: 40

# **Buena Vista**

Population: 2,941Average age: 37

# Haultain

Population: 3,379Average age: 35

# **Total Area**

Population: 15,336Average age: 37