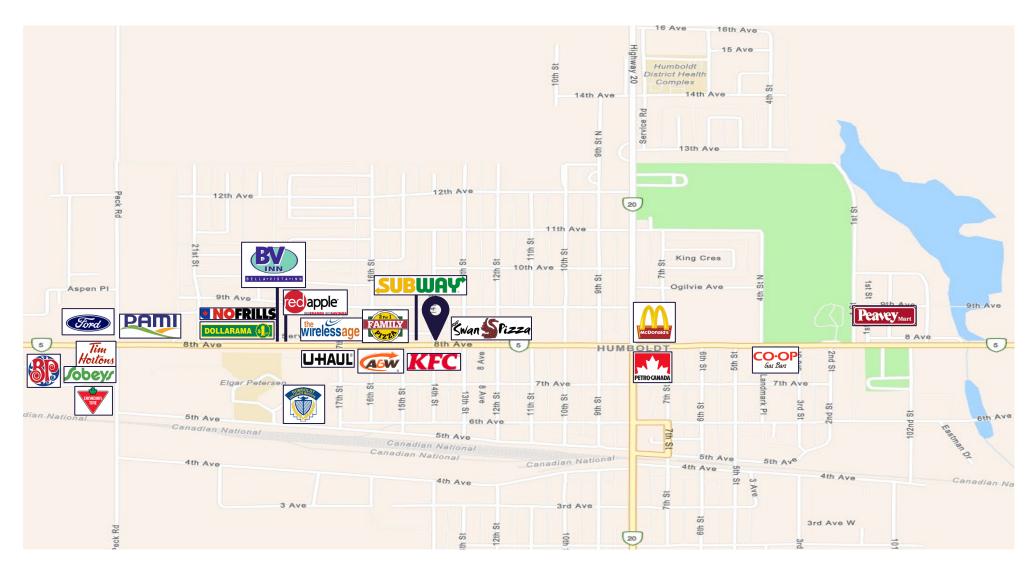

## HIGHLIGHTS

- Surrounded by residential properties and retail including KFC, A&W,
  Family Pizza, IG Private Wealth Management, Subway, Dairy Queen
- Redevelopment potential
- Attractive corner location

### NEIGHBOURHOOD PROFILE HUMBOLDT

• High visibility location on Humboldt's retail strip

 Ease of access provided by way of 8<sup>th</sup> Ave (HWY 5) and HWY 20

**SCOTT FRIESEN** *President / Broker* 

<u>1-306-934-3377</u> scott.friesen@cwsaskatoon.com