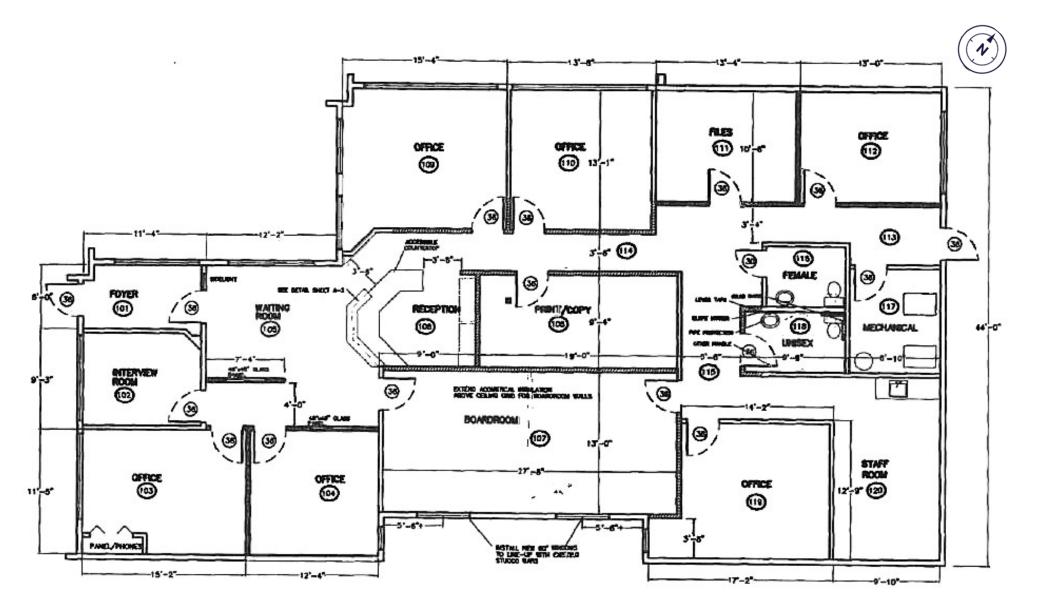

# **BUILDING PLAN**

### HIGHLIGHTS

- Six (6) private offices
- Two (2) washrooms
- Staffroom, boardroom, reception and filing area
- Single tenant suburban office building located in the Airport Industrial
  neighborhood along Robin Crescent