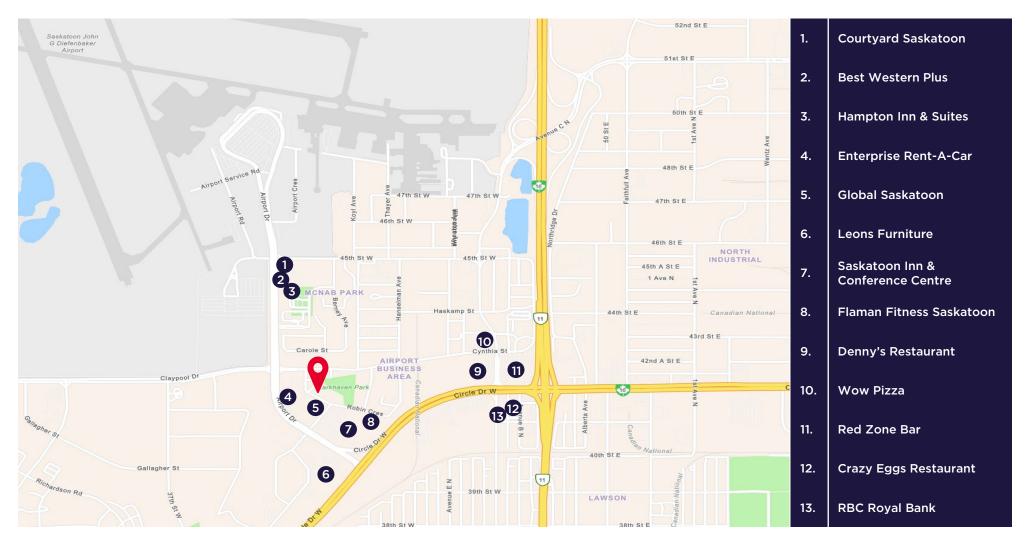

#### NEIGHBOURHOOD PROFILE AIRPORT INDUSTRIAL

- 13-minute drive to Downtown Saskatoon and 6-minute drive to the Saskatoon International Airport
- Access to Circle Drive West from Airport Drive
- Surrounding neighborhood is comprised by a mix of office, retail, and industrial users