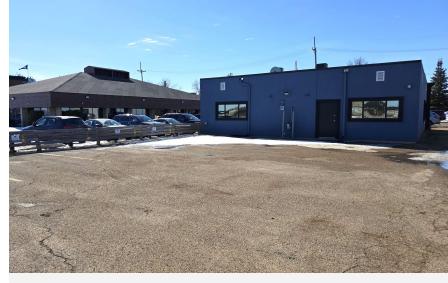

### OFFICE | SINGLE TENANT OFFICE BUILDING 237 ROBIN CRESCENT SASKATOON

± 3,040 SQ FT AVAILABLE FOR SALE

# **PROPERTY DETAILS**

| <b>\$975,000.00</b><br>Asking Price | <b>\$13,185.20</b><br>Property Tax (2024) | Immediate<br>Possession |
|-------------------------------------|-------------------------------------------|-------------------------|
| District:                           | Airport Industrial                        |                         |
| Zoning:                             | IL1 (Light Industrial)                    |                         |
| Parcel #:                           | 131621431                                 |                         |
| Site Size:                          | 0.22 Acres                                |                         |
| Building Area:                      | ± 3,040 SF                                |                         |
| Parking:                            | Ten (10) parking stalls                   |                         |
|                                     |                                           |                         |

### HIGHLIGHTS

- Six (6) private offices
- Two (2) washrooms
- Staffroom, boardroom, reception and filing area
- Single tenant suburban office building located in the Airport Industrial
  neighborhood along Robin Crescent