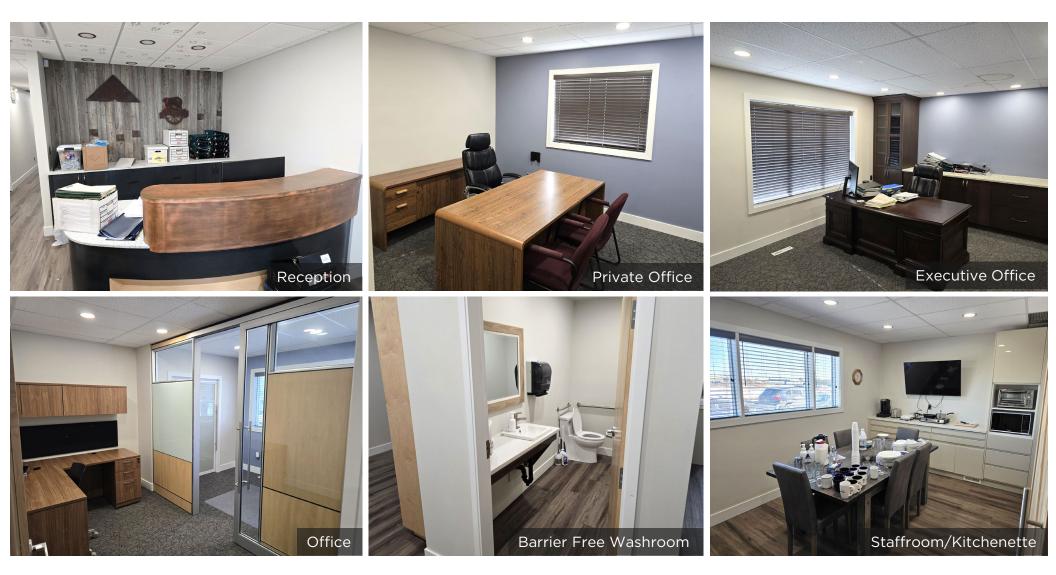

## **PROPERTY PHOTOS**

### HIGHLIGHTS

- Six (6) private offices
- Two (2) washrooms
- Staffroom, boardroom, reception and filing area
- Single tenant suburban office building located in the Airport Industrial
  neighborhood along Robin Crescent