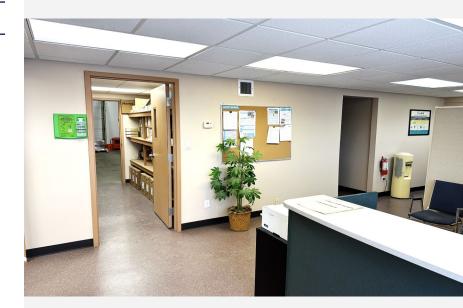

AIRPORT BUSINESS AREA, SASKATOON



## PROPERTY DETAILS

**Immediate** \$10.70 \$4.00\* Asking Price, PSF 2025 Est. Occupancy, PSF Availability District: Airport Business Area Zoning: IL1 (Light Industrial) Parcel #: 118921877 Building Size: ± 22,200 SF Total Rentable Area: ± 2,160 SF Site Size: ± 1.79 Acres

Ample parking on-site with additional street parking

## **HIGHLIGHTS**

Parking:

- Sublease expires July 31st, 2027
- +/- 2,160SF consisting of:
- ± 760 SF office:
  - · Two (2) offices, reception and open work area
- ± 1,400 SF warehouse:
  - 14' ceiling height under beam
  - One (1) 12'H x 10'W grade level overhead door
  - 3-Phase power
  - Mezzanine
- Shared compound at rear of the building
- Site is partially paved with the remainder of rear compound compacted and graveled





### **LEAD AGENT**

### **MATT PRIEL**

Senior Sales Associate

1-306-261-2375 matt.priel@cwsaskatoon.com



# PROPERTY PHOTOS

OFFICE - 760 SF







## WAREHOUSE - 1,400 SF









## **NEIGHBOURHOOD PROFILE**

### **AIRPORT BUSINESS AREA**









### **MATT PRIEL**

Senior Sales Associate

1-306-261-2375 matt.priel@cwsaskatoon.com

### **CAMRYN GILLIES**

Sales Associate

1-306-313-2749 camryn.gillies@cwsaskatoon.com

#### **OFFICE**

<u>1-306-934-3377</u> info@cwsaskatoon.com

### **CUSHMAN & WAKEFIELD SASKATOON**

A LOCAL FIRM WITH GLOBAL REACH

215-350 3<sup>rd</sup> Avenue North Saskatoon, SK S7K 2J1 cushmanwakefieldsaskatoon.com

©2025 Cushman & Wakefield. All rights reserved. The information contained in this communication is strictly confidential. This information has been o