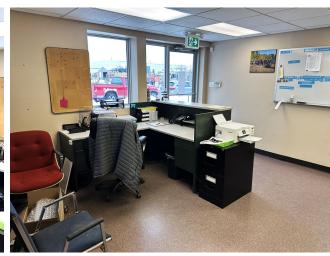

# PROPERTY PHOTOS

OFFICE - 760 SF

## **HIGHLIGHTS**

Parking:

- Sublease expires July 31st, 2027
- +/- 2,160SF consisting of:
- ± 760 SF office:
  - · Two (2) offices, reception and open work area
- ± 1,400 SF warehouse:
  - 14' ceiling height under beam
  - One (1) 12'H x 10'W grade level overhead door
  - 3-Phase power
  - Mezzanine
- Shared compound at rear of the building
- Site is partially paved with the remainder of rear compound compacted and graveled