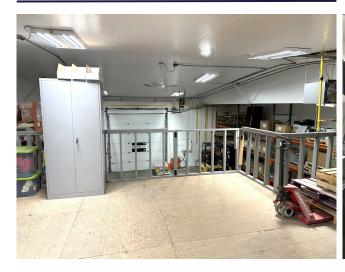

## WAREHOUSE - 1,400 SF

## **HIGHLIGHTS**

Parking:

- Sublease expires July 31st, 2027
- +/- 2,160SF consisting of:
- ± 760 SF office:
  - · Two (2) offices, reception and open work area
- ± 1,400 SF warehouse:
  - 14' ceiling height under beam
  - One (1) 12'H x 10'W grade level overhead door
  - 3-Phase power
  - Mezzanine
- Shared compound at rear of the building
- Site is partially paved with the remainder of rear compound compacted and graveled