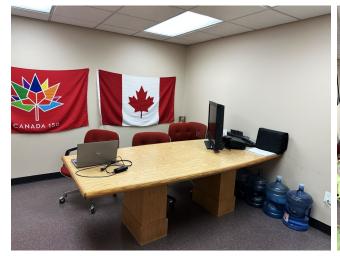

strict: Airport Business Area Zoning: IL1 (Light Industrial) Parcel #: 118921877 Building Size: ± 22,200 SF Total Rentable Area: ± 2,160 SF Site Size: ± 1.79 Acres

Ample parking on-site with additional street parking

## **HIGHLIGHTS**

Parking:

- Sublease expires July 31st, 2027
- +/- 2,160SF consisting of:
- ± 760 SF office:
  - · Two (2) offices, reception and open work area
- ± 1,400 SF warehouse:
  - 14' ceiling height under beam
  - One (1) 12'H x 10'W grade level overhead door
  - 3-Phase power
  - Mezzanine
- Shared compound at rear of the building
- Site is partially paved with the remainder of rear compound compacted and graveled





### **LEAD AGENT**

### **MATT PRIEL**

Senior Sales Associate

1-306-261-2375 matt.priel@cwsaskatoon.com



# PROPERTY PHOTOS

OFFICE - 760 SF







## WAREHOUSE - 1,400 SF









## **NEIGHBOURHOOD PROFILE**

### **AIRPORT BUSINESS AREA**









### **MATT PRIEL**

Senior Sales Associate

1-306-261-2375 matt.priel@cwsaskatoon.com

### **CAMRYN GILLIES**

Sales Associate

1-306-313-2749 camryn.gillies@cwsaskatoon.com

#### **OFFICE**

<u>1-306-934-3377</u> info@cwsaskatoon.com

### **CUSHMAN & WAKEFIELD SASKATOON**

A LOCAL FIRM WITH GLOBAL REACH

215-350 3<sup>rd</sup> Avenue North Saskatoon, SK S7K 2J1 cushmanwakefieldsaskatoon.com

©2025 Cushman & Wakefield. All rights reserved. The information contained in this communication is strictly confidential. This information has been obtained from sources believed to be reliable but has not been verified. NO WARRANTY OR REPRESENTATION, EXPRESS OR IMPLIED, IS MADE AS TO THE CONDIT