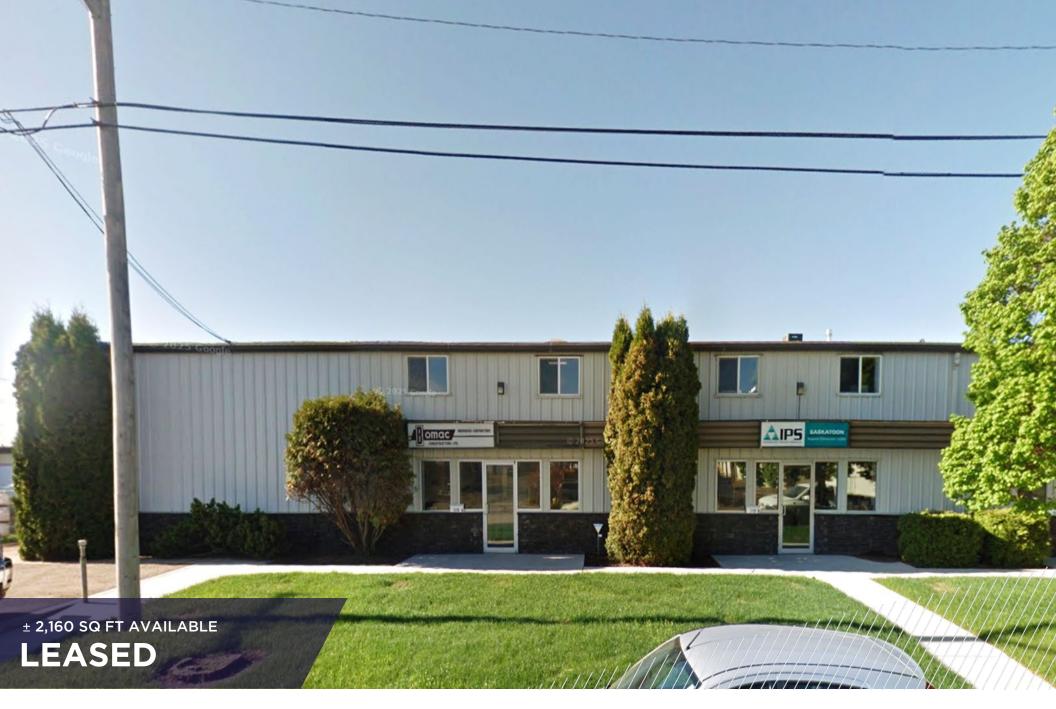

INDUSTRIAL | OFFICE & WAREHOUSE

715B 46th Street West

AIRPORT BUSINESS AREA, SASKATOON

## PROPERTY DETAILS

**Immediate** \$10.70 \$4.00\* Asking Price, PSF 2025 Est. Occupancy, PSF Availability District: Airport Business Area Zoning: IL1 (Light Industrial) Parcel #: 118921877 Building Size: ± 22,200 SF Total Rentable Area: ± 2,160 SF Site Size: ± 1.79 Acres

## **HIGHLIGHTS**

Parking:

- Sublease expires July 31st, 2027
- +/- 2,160SF consisting of:
- ± 760 SF office:
  - · Two (2) offices, reception and open work area
- ± 1,400 SF warehouse:
  - 14' ceiling height under beam
  - One (1) 12'H x 10'W grade level overhead door
  - 3-Phase power
  - Mezzanine
- Shared compound at rear of the building
- Site is partially paved with the remainder of rear compound compacted and graveled