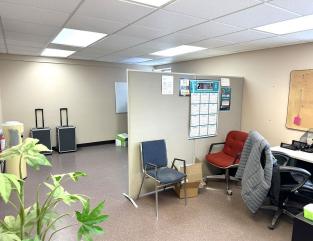

# PROPERTY PHOTOS

OFFICE - 760 SF

## **HIGHLIGHTS**

Parking:

- Sublease expires July 31st, 2027
- +/- 2,160SF consisting of:
- ± 760 SF office:
  - · Two (2) offices, reception and open work area
- ± 1,400 SF warehouse:
  - 14' ceiling height under beam
  - One (1) 12'H x 10'W grade level overhead door
  - 3-Phase power
  - Mezzanine
- Shared compound at rear of the building
- Site is partially paved with the remainder of rear compound compacted and graveled