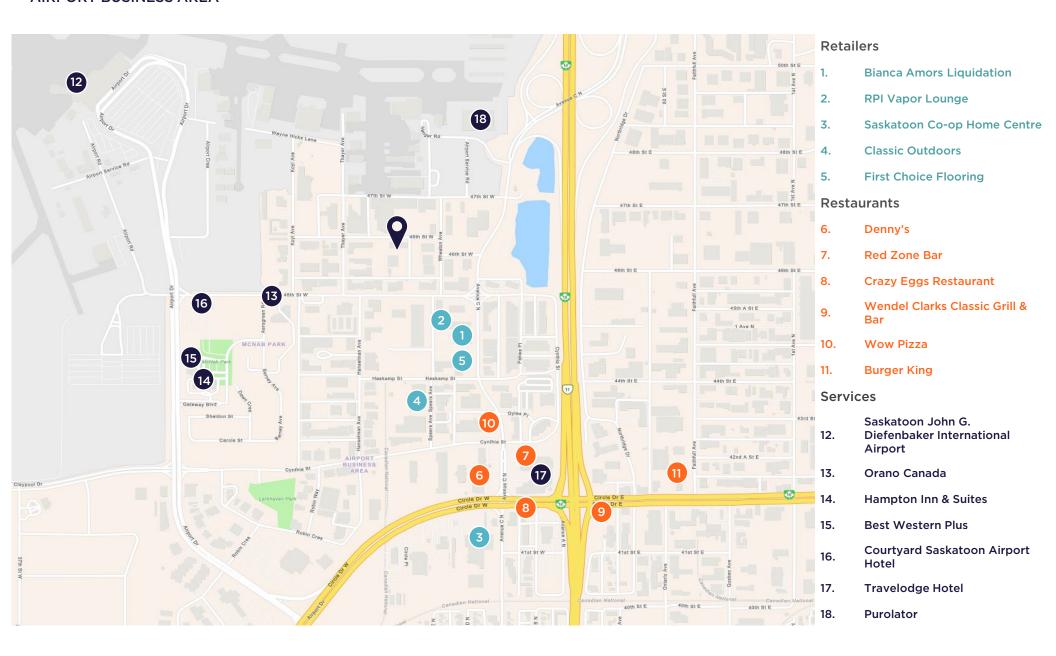

,200 SF Total Rentable Area: ± 2,160 SF Site Size: ± 1.79 Acres

Ample parking on-site with additional street parking

## **HIGHLIGHTS**

Parking:

- Sublease expires July 31st, 2027
- +/- 2,160SF consisting of:
- ± 760 SF office:
  - · Two (2) offices, reception and open work area
- ± 1,400 SF warehouse:
  - 14' ceiling height under beam
  - One (1) 12'H x 10'W grade level overhead door
  - 3-Phase power
  - Mezzanine
- Shared compound at rear of the building
- Site is partially paved with the remainder of rear compound compacted and graveled





### **LEAD AGENT**

### **MATT PRIEL**

Senior Sales Associate

1-306-261-2375 matt.priel@cwsaskatoon.com



# PROPERTY PHOTOS

OFFICE - 760 SF







## WAREHOUSE - 1,400 SF









## **NEIGHBOURHOOD PROFILE**

### **AIRPORT BUSINESS AREA**









### **MATT PRIEL**

Senior Sales Associate

1-306-261-2375 matt.priel@cwsaskatoon.com

### **CAMRYN GILLIES**

Sales Associate

1-306-313-2749 camryn.gillies@cwsaskatoon.com

#### **OFFICE**

<u>1-306-934-3377</u> info@cwsaskatoon.com

### **CUSHMAN & WAKEFIELD SASKATOON**

A LOCAL FIRM WITH GLOBAL REACH

215-350 3<sup>rd</sup> Avenue North Saskatoon, SK S7K 2J1 cushmanwakefieldsaskatoon.com

©2025 Cushman & Wakefield. All rights reserved. The information contained in this communication is strictly confidential. This information has been obtained from sources believed to be reliable but has not been verified. NO WARRANTY OR REPRESENTATION, EXPRESS OR IMPLIED, IS MADE AS TO THE CONDITION OF THE PROPERTY (OR PROPERTIES) REFERENCED HEREIN OR AS TO THE ACCURACY OR COMPLETENESS OF THE I