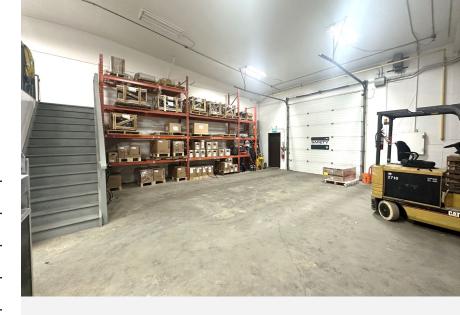

t

AIRPORT BUSINESS AREA, SASKATOON



## PROPERTY DETAILS

**Immediate** \$10.70 \$4.00\* Asking Price, PSF 2025 Est. Occupancy, PSF Availability District: Airport Business Area Zoning: IL1 (Light Industrial) Parcel #: 118921877 Building Size: ± 22,200 SF Total Rentable Area: ± 2,160 SF Site Size: ± 1.79 Acres

Ample parking on-site with additional street parking

## **HIGHLIGHTS**

Parking:

- Sublease expires July 31st, 2027
- +/- 2,160SF consisting of:
- ± 760 SF office:
  - · Two (2) offices, reception and open work area
- ± 1,400 SF warehouse:
  - 14' ceiling height under beam
  - One (1) 12'H x 10'W grade level overhead door
  - 3-Phase power
  - Mezzanine
- Shared compound at rear of the building
- Site is partially paved with the remainder of rear compound compacted and graveled





### **LEAD AGENT**

### **MATT PRIEL**

Senior Sales Associate

1-306-261-2375 matt.priel@cwsaskatoon.com



# PROPERTY PHOTOS

OFFICE - 760 SF







## WAREHOUSE - 1,400 SF









## **NEIGHBOURHOOD PROFILE**

### **AIRPORT BUSINESS AREA**









### **MATT PRIEL**

Senior Sales Associate

1-306-261-2375 matt.priel@cwsaskatoon.com

### **CAMRYN GILLIES**

Sales Associate

1-306-313-2749 camryn.gillies@cwsaskatoon.com

#### **OFFICE**

<u>1-306-934-3377</u> info@cwsaskatoon.com

### **CUSHMAN & WAKEFIELD SASKATOON**

A LOCAL FIRM WITH GLOBAL REACH

215-350 3<sup>rd</sup> Avenue North Saskatoon, SK S7K 2J1 cushmanwakefieldsaskatoon.com

©2025 Cushman & Wakefield. All rights reserved. The information contained in this communication is strictly confidential. This information has been