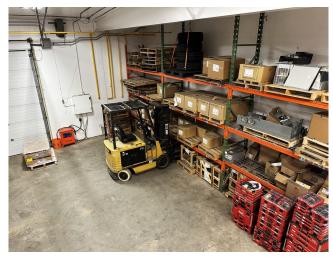

g: IL1 (Light Industrial) Parcel #: 118921877 Building Size: ± 22,200 SF Total Rentable Area: ± 2,160 SF Site Size: ± 1.79 Acres

Ample parking on-site with additional street parking

## **HIGHLIGHTS**

Parking:

- Sublease expires July 31st, 2027
- +/- 2,160SF consisting of:
- ± 760 SF office:
  - · Two (2) offices, reception and open work area
- ± 1,400 SF warehouse:
  - 14' ceiling height under beam
  - One (1) 12'H x 10'W grade level overhead door
  - 3-Phase power
  - Mezzanine
- Shared compound at rear of the building
- Site is partially paved with the remainder of rear compound compacted and graveled





### **LEAD AGENT**

### **MATT PRIEL**

Senior Sales Associate

1-306-261-2375 matt.priel@cwsaskatoon.com



# PROPERTY PHOTOS

OFFICE - 760 SF







## WAREHOUSE - 1,400 SF









## **NEIGHBOURHOOD PROFILE**

### **AIRPORT BUSINESS AREA**









### **MATT PRIEL**

Senior Sales Associate

1-306-261-2375 matt.priel@cwsaskatoon.com

### **CAMRYN GILLIES**

Sales Associate

1-306-313-2749 camryn.gillies@cwsaskatoon.com

#### **OFFICE**

<u>1-306-934-3377</u> info@cwsaskatoon.com

### **CUSHMAN & WAKEFIELD SASKATOON**

A LOCAL FIRM WITH GLOBAL REACH

215-350 3<sup>rd</sup> Avenue North Saskatoon, SK S7K 2J1 cushmanwakefieldsaskatoon.com

©2025 Cushman & Wakefield. All rights reserved. The information contained in this communication is strictly confidential. This information has been obtained from sources believed to be reliable but has not been verified. NO WARRANTY OR REPRESENTATION, EXPRESS OR IMPLIED, IS MADE AS TO THE CONDITION OF THE PROPERTY (OR PROPERTIES)