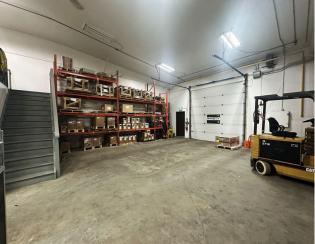

## WAREHOUSE - 1,400 SF

## **HIGHLIGHTS**

Parking:

- Sublease expires July 31st, 2027
- +/- 2,160SF consisting of:
- ± 760 SF office:
  - · Two (2) offices, reception and open work area
- ± 1,400 SF warehouse:
  - 14' ceiling height under beam
  - One (1) 12'H x 10'W grade level overhead door
  - 3-Phase power
  - Mezzanine
- Shared compound at rear of the building
- Site is partially paved with the remainder of rear compound compacted and graveled