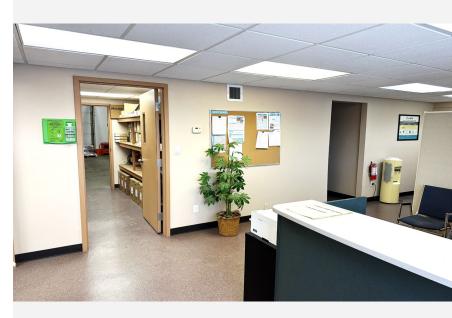

## HIGHLIGHTS

- Sublease expires July 31st, 2027
- +/- 2,160SF consisting of:
- ± 760 SF office:
  - Two (2) offices, reception and open work area
- ± 1,400 SF warehouse:
  - 14' ceiling height under beam
  - One (1) 12'H x 10'W grade level overhead door
  - 3-Phase power
  - Mezzanine
- Shared compound at rear of the building
- Site is partially paved with the remainder of rear compound compacted and graveled

## **PROPERTY PHOTOS**

OFFICE - 760 SF

WAREHOUSE - 1,400 SF