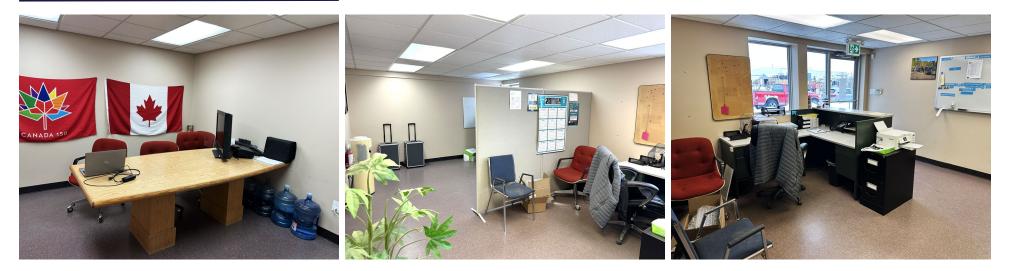

## HIGHLIGHTS

- Sublease expires July 31st, 2027
- +/- 2,160SF consisting of:
- ± 760 SF office:
  - Two (2) offices, reception and open work area
- ± 1,400 SF warehouse:
  - 14' ceiling height under beam
  - One (1) 12'H x 10'W grade level overhead door
  - 3-Phase power
  - Mezzanine
- Shared compound at rear of the building
- Site is partially paved with the remainder of rear compound compacted and graveled

## **PROPERTY PHOTOS**

OFFICE - 760 SF

WAREHOUSE - 1,400 SF