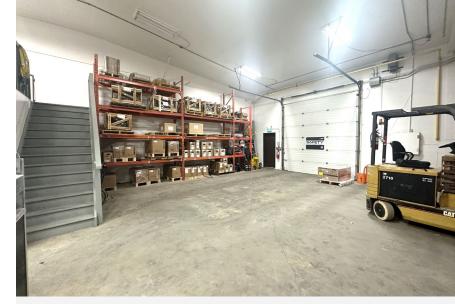

## HIGHLIGHTS

- Sublease expires July 31st, 2027
- +/- 2,160SF consisting of:
- ± 760 SF office:
  - Two (2) offices, reception and open work area
- ± 1,400 SF warehouse:
  - 14' ceiling height under beam
  - One (1) 12'H x 10'W grade level overhead door
  - 3-Phase power
  - Mezzanine
- Shared compound at rear of the building
- Site is partially paved with the remainder of rear compound compacted and graveled

## **PROPERTY PHOTOS**

OFFICE - 760 SF

WAREHOUSE - 1,400 SF