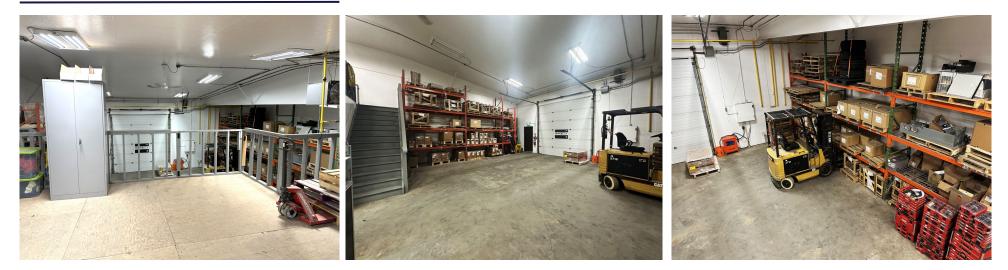

## **PROPERTY PHOTOS**

OFFICE - 760 SF

WAREHOUSE - 1,400 SF

## HIGHLIGHTS

- Sublease expires July 31st, 2027
- +/- 2,160SF consisting of:
- ± 760 SF office:
  - Two (2) offices, reception and open work area
- ± 1,400 SF warehouse:
  - 14' ceiling height under beam
  - One (1) 12'H x 10'W grade level overhead door
  - 3-Phase power
  - Mezzanine
- Shared compound at rear of the building
- Site is partially paved with the remainder of rear compound compacted and graveled