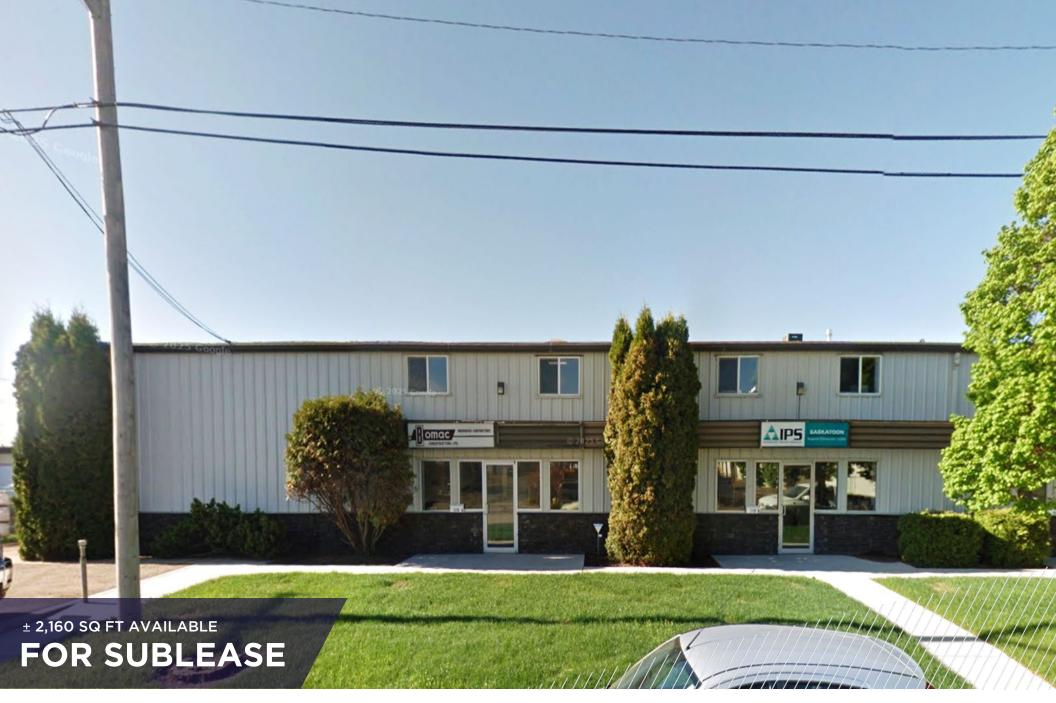

**T15B 46<sup>th</sup> Street West** 

CUSHMAN & WAKEFIELD Saskatoon

AIRPORT BUSINESS AREA, SASKATOON

# **PROPERTY DETAILS**

| <b>\$10.70</b><br>Asking Price, PSF | <b>\$4.00*</b> 2025 Est. Occupancy, PSF              | Immediate<br>Availability |
|-------------------------------------|------------------------------------------------------|---------------------------|
| District:                           | Airport Business Area                                |                           |
| Zoning:                             | IL1 (Light Industrial)                               |                           |
| Parcel #:                           | 118921877                                            |                           |
| Building Size:                      | ± 22,200 SF                                          |                           |
| Total Rentable Area:                | ± 2,160 SF                                           |                           |
| Site Size:                          | ± 1.79 Acres                                         |                           |
| Parking:                            | Ample parking on-site with additional street parking |                           |
|                                     |                                                      |                           |

## HIGHLIGHTS

- Sublease expires July 31st, 2027
- +/- 2,160SF consisting of:
- ± 760 SF office:
  - Two (2) offices, reception and open work area
- ± 1,400 SF warehouse:
  - 14' ceiling height under beam
  - One (1) 12'H x 10'W grade level overhead door
  - 3-Phase power
  - Mezzanine
- Shared compound at rear of the building
- Site is partially paved with the remainder of rear compound compacted and graveled