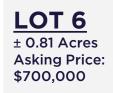

# **PROPERTY DETAILS**

\$700,000 - \$750,000

**Immediate** 

Asking Price Per Parcel

Availability

| District:            | Southwest Industrial         |
|----------------------|------------------------------|
| Zoning:              | IL1 (Light Industrial)       |
| Parcel #:            | 203867679                    |
| Site Size:           | 6.03 Acres                   |
| Total Area For Sale: | ± 0.81 Acres<br>± 0.89 Acres |