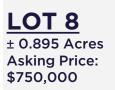

# **PROPERTY DETAILS**

\$700,000 - \$750,000

**Immediate** 

Asking Price Per Parcel

Availability

| District:            | Southwest Industrial         |
|----------------------|------------------------------|
| Zoning:              | IL1 (Light Industrial)       |
| Parcel #:            | 203867679                    |
| Site Size:           | 6.03 Acres                   |
| Total Area For Sale: | ± 0.81 Acres<br>± 0.89 Acres |