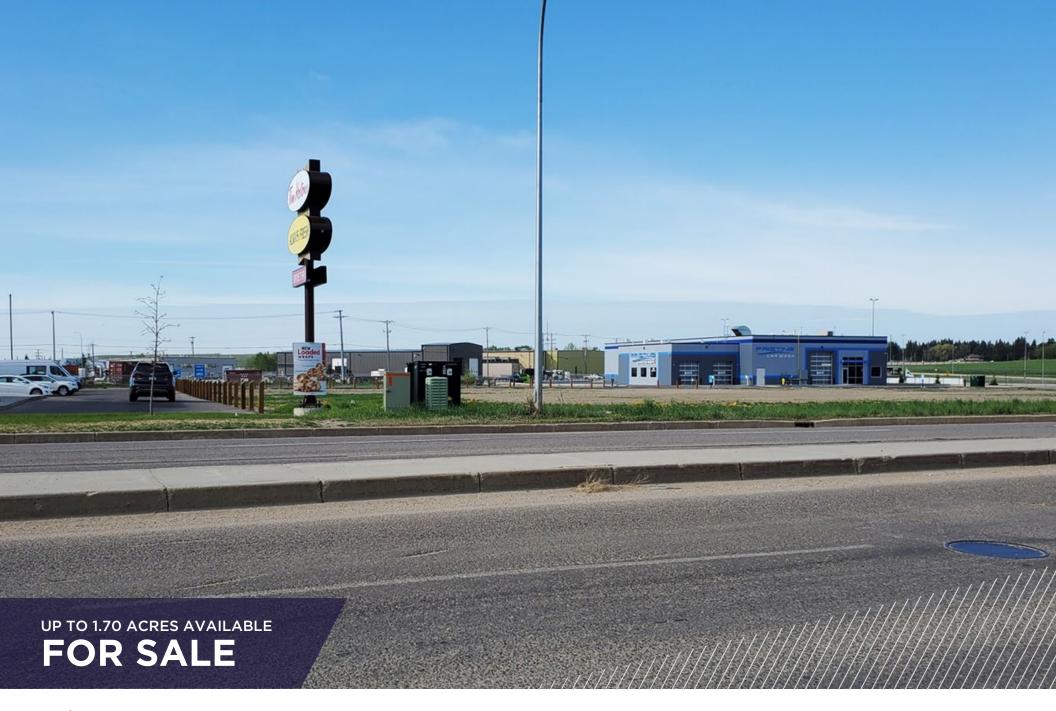

LAND | VACANT LAND IN PRIME LOCATION FOR SALE

# 2625 11th Street West

11<sup>TH</sup> STREET WEST AND DAWES AVENUE, SASKATOON

### **HIGHLIGHTS**

- 1.70 acres of subdivided land as part of a condominium corporation.
- Lots are fully serviced with frontage to Circle Drive
  West, 11th Street and Dudley Ave.
- The corner property features a Tim Hortons, Shell
  Carwash, adjacent to a Shell gas station and Market of
  Asia Grocery store