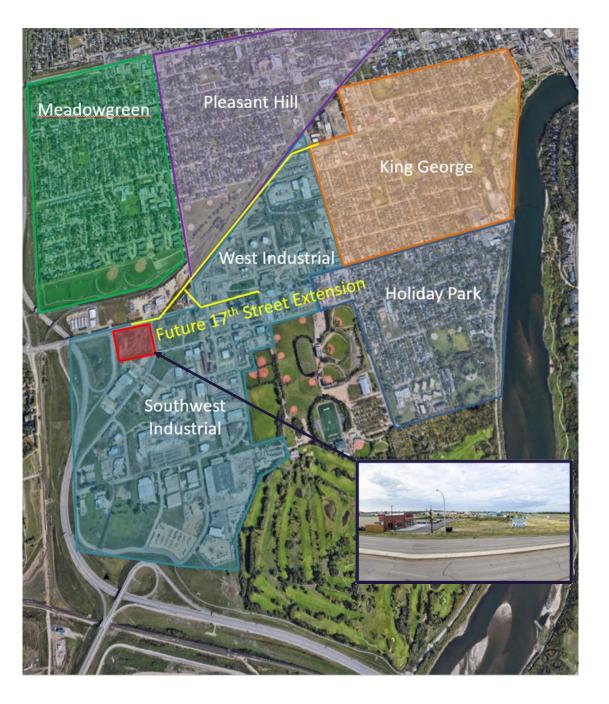

# RESIDENTIAL NEIGHBORHOODS

## **Holiday Park**

Population: 881Average age: 38

Daytime Population: 582

### **Southwest Industrial**

Population: 676

Average age: 41

• Daytime Population: 3,749

# **King George**

Population: 1,751

Average age: 36

• Daytime Population: 815

### Meadowgreen

Population: 3,418

Average age: 35

Daytime Population: 3,418

### **Pleasant Hill**

• Population: 3,485

Average age: 36

Daytime Population: 3,666