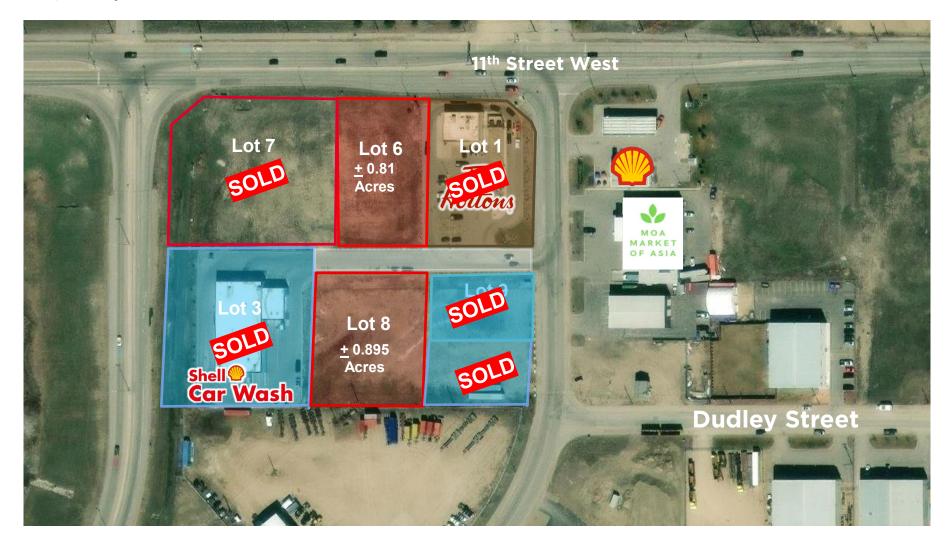

# **PROPERTY DETAILS**

\$700,000 - \$750,000

**Immediate** 

Asking Price Per Parcel

Availability

| District:            | Southwest Industrial         |
|----------------------|------------------------------|
| Zoning:              | IL1 (Light Industrial)       |
| Parcel #:            | 203867679                    |
| Site Size:           | 6.03 Acres                   |
| Total Area For Sale: | ± 0.81 Acres<br>± 0.89 Acres |

### **HIGHLIGHTS**

- 1.70 acres of subdivided land as part of a condominium corporation.
- Lots are fully serviced with frontage to Circle Drive
  West, 11th Street and Dudley Ave.
- The corner property features a Tim Hortons, Shell
  Carwash, adjacent to a Shell gas station and Market of
  Asia Grocery store