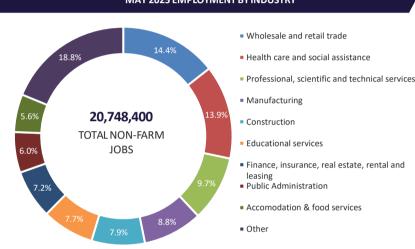

## **NATIONAL EMPLOYMENT REPORT**

CANADA | MAY 2025



**GDP GROWTH** 1.5%

2025F **GDP GROWTH** 1.1%

**UNEMPLOYMENT RATE** 

6.3% May 2024

7.0%

**ROAD TO RECOVERY** 

-3.0M March-April 2020 Total 4.9M

May 2020-May 2025 Total Job Gains



#### **MAY 2025 EMPLOYMENT BY INDUSTRY**



#### YEAR-OVER-YEAR JOB CHANGES BY SECTOR (MAY 2024 VS. MAY 2025)



### CHANGE IN PRIVATE SECTOR EMPLOYMENT (YEAR-OVER-YEAR)



■ Change in Private Sector Employment

# **EMPLOYMENT CHANGE**

| MAY 2024 VS. MAY 2025 |       |            |
|-----------------------|-------|------------|
| VANCOUVER             |       |            |
| 2.1%                  | 34K   | 1.7M       |
| CHANGE                | GAINS | EMPLOYMENT |
| CALGARY               |       |            |
| 3.6%                  | 34K   | 987K       |
| CHANGE                | GAINS | EMPLOYMENT |
| EDMONTON              |       |            |
| 1.3%                  | 11K   | 846K       |
| CHANGE                | GAINS | EMPLOYMENT |
| SASKATOON             |       |            |
| 4.2%                  | 8K    | 204K