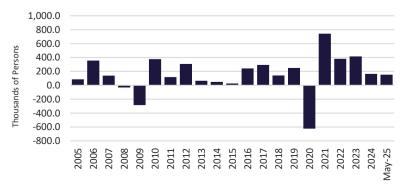

### CHANGE IN PRIVATE SECTOR EMPLOYMENT (YEAR-OVER-YEAR)

■ Change in Private Sector Employment