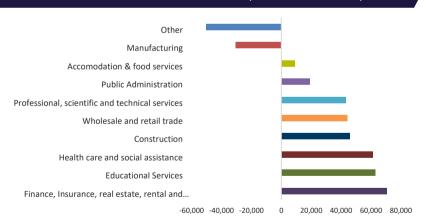

## **NATIONAL EMPLOYMENT REPORT**

CANADA | MAY 2025



**GDP GROWTH** 1.5%

2025F **GDP GROWTH** 1.1%

**UNEMPLOYMENT RATE** 

6.3% May 2024

7.0%

**ROAD TO RECOVERY** 

-3.0M March-April 2020 Total 4.9M

May 2020-May 2025 Total Job Gains



#### **MAY 2025 EMPLOYMENT BY INDUSTRY**



#### YEAR-OVER-YEAR JOB CHANGES BY SECTOR (MAY 2024 VS. MAY 2025)



### CHANGE IN PRIVATE SECTOR EMPLOYMENT (YEAR-OVER-YEAR)



■ Change in Private Sector Employment

# **EMPLOYMENT CHANGE**

| MAY 2024 VS. MAY 2025 |       |            |
|-----------------------|-------|------------|
| VANCOUVER             |       |            |
| 2.1%                  | 34K   | 1.7M       |
| CHANGE                | GAINS | EMPLOYMENT |
| CALGARY               |       |            |
| 3.6%                  | 34K   | 987K       |
| CHANGE                | GAINS | EMPLOYMENT |
| EDMONTON              |       |            |
| 1.3%                  | 11K   | 846K       |
| CHANGE                | GAINS | EMPLOYMENT |
| SASKATOON             |       |            |
| 4.2%                  | 8K    | 204K       |
| CHANGE                | GAINS | EMPLOYMENT |
| WINNIPEG