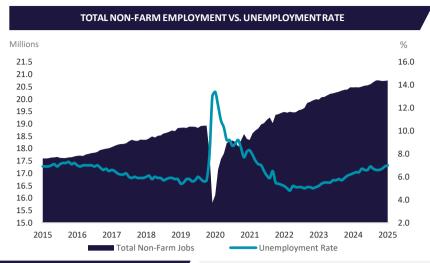

## **NATIONAL EMPLOYMENT REPORT**

CANADA | MAY 2025

**GDP GROWTH** 1.5%

2025F **GDP GROWTH** 1.1%

**UNEMPLOYMENT RATE** 

6.3% May 2024

7.0%

**ROAD TO RECOVERY** 

-3.0M March-April 2020 Total 4.9M

May 2020-May 2025 Total Job Gains